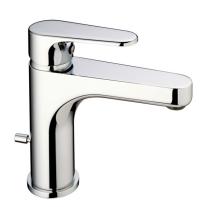

# Single lever 'large' washbasin mixer ALMA\_A3000490

## MODEL **A3000490**

Single lever 'large' washbasin mixer, with automatic 1"1/4 automatic pop-up waste, G.3/8" stainless steel flexible hoses

## Single lever 'large' washbasin mixer ALMA\_A3000490

A3000490

https://en.cisal.it/single-lever-large-washbasin-mixer-almaa3000490

2024-05-16