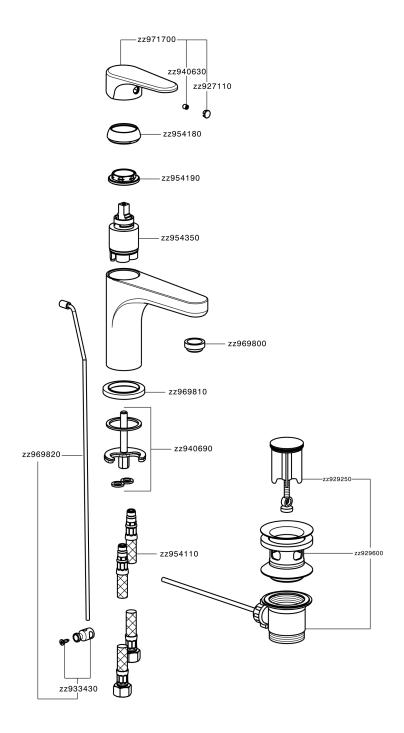

# Single lever 'large' washbasin mixer ALMA\_A3000490





## MODEL **A3000490**

Single lever 'large' washbasin mixer, with automatic 1"1/4 automatic pop-up waste, G.3/8" stainless steel flexible hoses

## **AVAILABLE FINISHINGS**



**21** 21 Chrome



2F 2F Brushed Nickel



40 Matt Black

#### **CHARACTERISTICS**

Cartridge Spare Parts

ZZ95435000

35 mm Cartridge



## **EcoStop**

EcoStop feature limits water flow to approximately 50% of maximum output with one point of resistance on setting. Push slightly past the middle stop only when full water output is required. This will save water up to 50%.





## Single lever 'large' washbasin mixer ALMA\_A3000490



A3000490

https://en.cisal.it/single-lever-large-washbasin-mixer-almaa3000490

2024-05-16