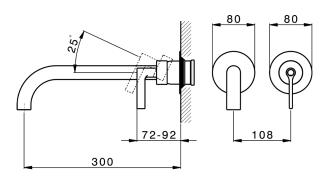

## **Exposed part for single lever washbasin valve GRACE\_GC005512**

MODEL **GC005512** 

Exposed part for single lever washbasin valve, without concealed part, spout L.300 mm, for item Easy-Box ZA002450-ZA025510