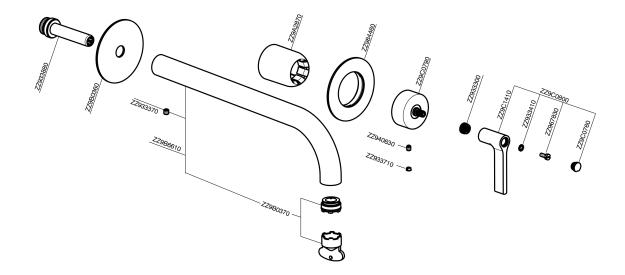

## **CHARACTERISTICS**

Installation Concealed Required concealed parts ZA002450