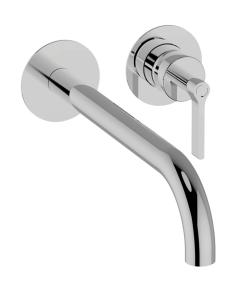

## **Exposed part for single lever washbasin valve GRACE\_GC005512**

MODEL **GC005512** 

Exposed part for single lever washbasin valve, without concealed part, spout L.300 mm, for item Easy-Box ZA002450-ZA025510

## **Exposed part for single lever washbasin valve GRACE\_GC005512**

GC005512

https://en.cisal.it/exposed-part-for-single-lever-washbasin-valve-grace-gc005512