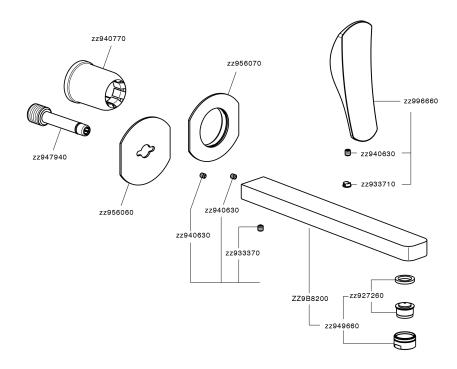

#### **CHARACTERISTICS**

Installation Concealed Required concealed parts ZA002450