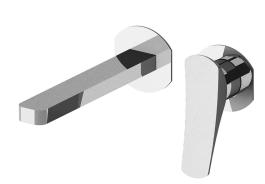

### MODEL **RA005512**

Exposed part for single lever washbasin valve, without concealed part, spout L.250 mm, for item Easy-Box ZA002450-ZA025510