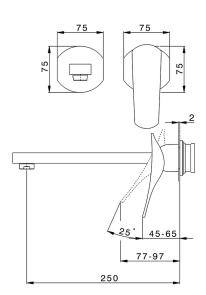

### MODEL **RA005512**

Exposed part for single lever washbasin valve, without concealed part, spout L.250 mm, for item Easy-Box ZA002450-ZA025510