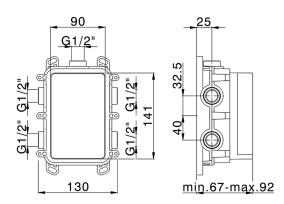

# One Box Universal Concealed Part ONE BOX\_ZA00B031

## MODEL ZA00B031

One Box Universal Concealed Part, for 1,2 or 3 outlet thermostatic or single lever, without trim kit, with noise reducers, with sealing gasket