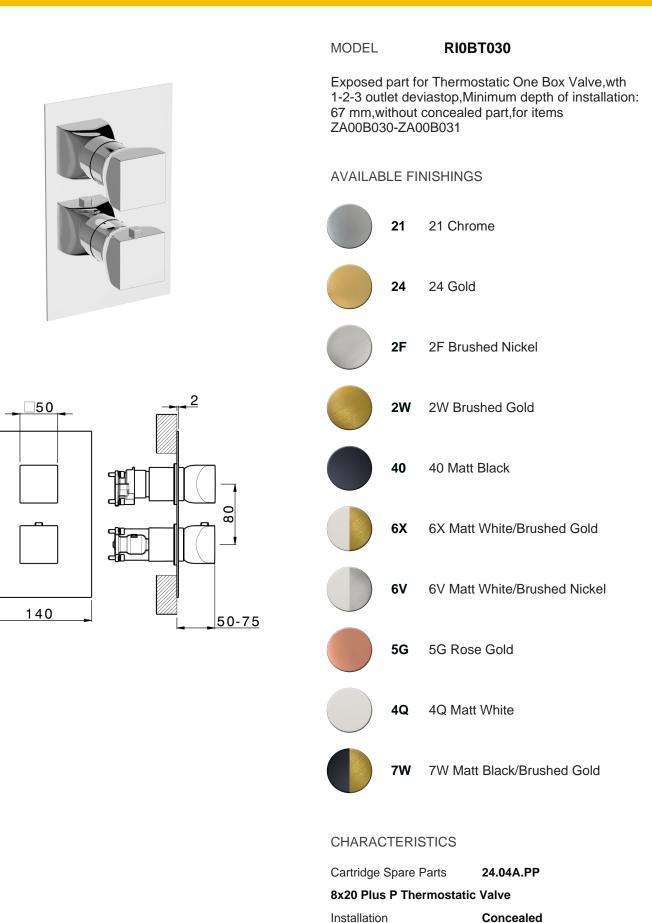

# Exposed part for Thermostatic One Box Valve HI-RISE\_RI0BT030

Required concealed parts ZA00B031 ZA00B030

The Cisal Devia Stop technology allows to adjust the water flow and to direct it to the selected output point (overhead soaker, hand shower, etc).