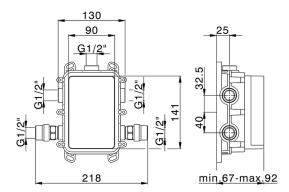

## MODEL ZA00B031

One Box Universal Concealed Part, for 1,2 or 3 outlet thermostatic or single lever, without trim kit, with noise reducers, with sealing gasket