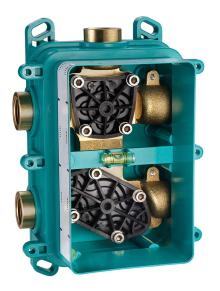

# One Box Universal Concealed Part ONE BOX\_ZA00B030

MODEL ZA00B030

One Box Universal Concealed Part, for 1,2 or 3 outlet thermostatic or single lever, without trim kit, without noise reducers, with sealing gasket