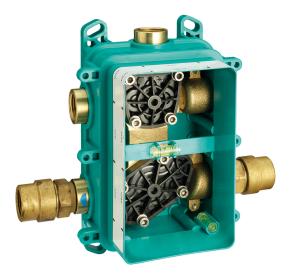

## MODEL ZA00B031

One Box Universal Concealed Part, for 1,2 or 3 outlet thermostatic or single lever, without trim kit, with noise reducers, with sealing gasket