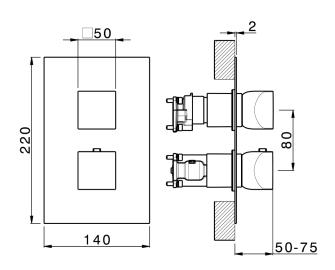

#### MODEL RIOBTO30

Exposed part for Thermostatic One Box Valve,wth 1-2-3 outlet deviastop,Minimum depth of installation: 67 mm,without concealed part,for items ZA00B030-ZA00B031

### **CHARACTERISTICS**

Cartridge Spare Parts 24.04A.PP

8x20 Plus P Thermostatic Valve

Installation Concealed