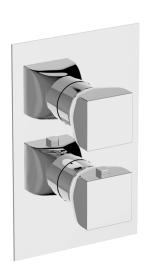

# **Exposed part for Thermostatic One Box Valve HI-RISE\_RIOBT030**

#### MODEL RIOBTO30

Exposed part for Thermostatic One Box Valve,wth 1-2-3 outlet deviastop,Minimum depth of installation: 67 mm,without concealed part,for items ZA00B030-ZA00B031

### DeviaStop

The Cisal Devia Stop technology allows to adjust the water flow and to direct it to the selected output point (overhead soaker, hand shower, etc).

### **Thermostatic**

The Cisal thermostatic is your personal water manager, helping you to handle, control and save water and energy.