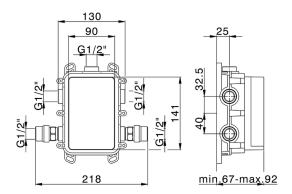

#### MODEL RIOBTO30

Exposed part for Thermostatic One Box Valve,wth 1-2-3 outlet deviastop,Minimum depth of installation: 67 mm,without concealed part,for items ZA00B030-ZA00B031

### **CHARACTERISTICS**

Cartridge Spare Parts 24.04A.PP

8x20 Plus P Thermostatic Valve

Installation Concealed