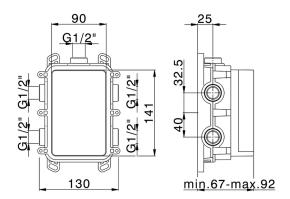

## One Box Universal Concealed Part ONE BOX\_ZA00B031

MODEL ZA00B031

One Box Universal Concealed Part, for 1,2 or 3 outlet thermostatic or single lever, without trim kit, with noise reducers, with sealing gasket