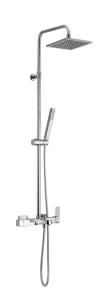

## 3-functions single lever bath set SHOWER COLUMNS\_RR004121

### MODEL RR004121

3-functions single lever bath set,2 outlet diverter,adjustable riser column,sliding shower bracket,ABS 27x27mm one spray minimalist square handshower,250x250 mm Brass square showerhead 8 mm thick,150 cm smooth SILVERFLEX Flexible Hose