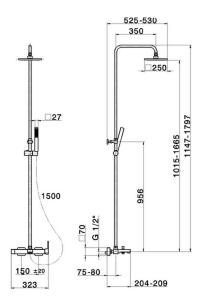

### MODEL RR004121

3-functions single lever bath set,2 outlet diverter,adjustable riser column,sliding shower bracket,ABS 27x27mm one spray minimalist square handshower,250x250 mm Brass square showerhead 8 mm thick,150 cm smooth SILVERFLEX Flexible Hose