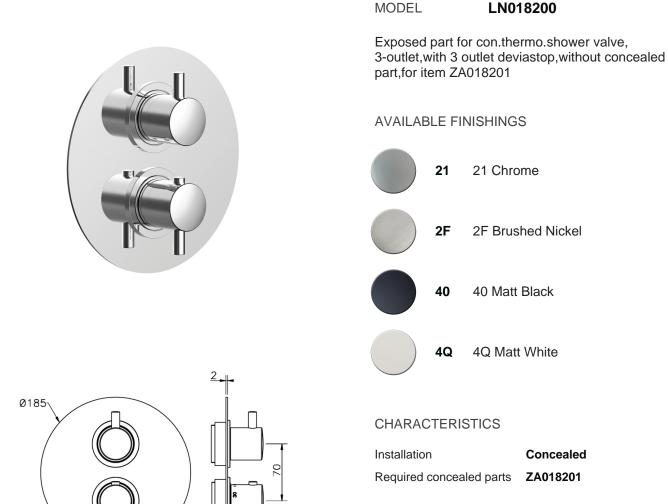

# Exposed part for con.thermo.shower valve, 3-outlet NUOVA LESS\_LN018200

49-64