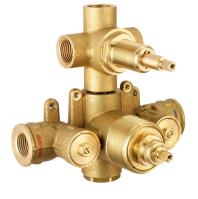

# Concealed thermostatic shower valve, 3-outlets CONCEALED\_ZA018201

MODEL ZA018201

Concealed thermostatic shower valve, 3-outlets, with 1/2" 3 outlet deviastop cartridge, without trim kit

AVAILABLE FINISHINGS

#### CHARACTERISTICS

Concealed1Cartridge Spare Parts24.04A.PP8x20 Plus P Thermostatic Valve

Piastra/Plate/Plaque/Platte/Placa 2-3mm: XX 25-40 YY 76-91 10 mm: XX 16-31 YY 65-80

The Cisal Devia Stop technology allows to adjust the water flow and to direct it to the selected output point (overhead soaker, hand shower, etc).