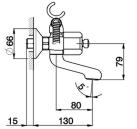

# TR 00010 (TR 00012 - TR 00013)

- Gruppo vasca
  Bath mixer
  Badebatterie
  Mélangeur bain/douche

| bar | PORTATA BOCCA DI EROGAZIONE * SPOUT FLOW RATE DURCHFLUSS WANNENILAUF DÉBIT BEC DÉVERSEUR  /min. |
|-----|-------------------------------------------------------------------------------------------------|
| 0.1 | 18.5                                                                                            |
| 0.2 | 27                                                                                              |
| 0.3 | 35                                                                                              |
| 0.4 | 40                                                                                              |
| 0.5 | 47                                                                                              |
| 1   | /                                                                                               |

\* con rompigetto with antisplash mit Strahlregler avec brise-jet

|   | NR  |                                                                                            | DESCRIZIONE<br>DESCRIPTION<br>BESCHREIBUNG<br>DÉSCRIPTION                                                                                                                                                                                                                                                                                                                                                                                                                                                                                                                                                                                                                                                                                                                                                                                                                                                                                                                                                                                                                                                                                                                                                                                                                                                                                                                                                                                                                                                                                                                                                                                                                                                                                                                                                                                                                                                                                                                                                                                                                                                                      | N. CODICE<br>CODE NO.<br>WERKSNR.<br>NR. CODE |
|---|-----|--------------------------------------------------------------------------------------------|--------------------------------------------------------------------------------------------------------------------------------------------------------------------------------------------------------------------------------------------------------------------------------------------------------------------------------------------------------------------------------------------------------------------------------------------------------------------------------------------------------------------------------------------------------------------------------------------------------------------------------------------------------------------------------------------------------------------------------------------------------------------------------------------------------------------------------------------------------------------------------------------------------------------------------------------------------------------------------------------------------------------------------------------------------------------------------------------------------------------------------------------------------------------------------------------------------------------------------------------------------------------------------------------------------------------------------------------------------------------------------------------------------------------------------------------------------------------------------------------------------------------------------------------------------------------------------------------------------------------------------------------------------------------------------------------------------------------------------------------------------------------------------------------------------------------------------------------------------------------------------------------------------------------------------------------------------------------------------------------------------------------------------------------------------------------------------------------------------------------------------|-----------------------------------------------|
|   | 1   | Vitone 1/2" "TR"<br>Headvalve 1/2" "TR<br>Oberteil 1/2" "TR"<br>Tête 1/2" "TR"             | To the state of th | ZZ 92869 0                                    |
|   | 1-1 | Vite M.4x4,5 tb. Ø8<br>Screw M.4x4,5<br>Schraube M.4x4,5<br>Vis M.4x4,5                    | t.cr.                                                                                                                                                                                                                                                                                                                                                                                                                                                                                                                                                                                                                                                                                                                                                                                                                                                                                                                                                                                                                                                                                                                                                                                                                                                                                                                                                                                                                                                                                                                                                                                                                                                                                                                                                                                                                                                                                                                                                                                                                                                                                                                          | ZZ 92625 0                                    |
|   | 1-2 | Guarnizione NBR 90<br>Gasket NBR 90 SH.<br>Dichtung NBR 90 S<br>Joint NBR 90 SH. 1         | <i>16,9x5,5x5</i><br>H. 16,9x5,5x5                                                                                                                                                                                                                                                                                                                                                                                                                                                                                                                                                                                                                                                                                                                                                                                                                                                                                                                                                                                                                                                                                                                                                                                                                                                                                                                                                                                                                                                                                                                                                                                                                                                                                                                                                                                                                                                                                                                                                                                                                                                                                             | ZZ 92699 0                                    |
|   | 2   | Deviatore per grupp<br>Diverter for bath mi<br>Umsteller - WB - "T<br>Croisillon inverseur | ixer "TR"<br>"R"                                                                                                                                                                                                                                                                                                                                                                                                                                                                                                                                                                                                                                                                                                                                                                                                                                                                                                                                                                                                                                                                                                                                                                                                                                                                                                                                                                                                                                                                                                                                                                                                                                                                                                                                                                                                                                                                                                                                                                                                                                                                                                               | ZZ 92685 0                                    |
|   | 3   | Vite M.4,5x10 tb. to<br>Screw M.4,5x10<br>Schraube M.4,5x10<br>Vis M.4,5x10                |                                                                                                                                                                                                                                                                                                                                                                                                                                                                                                                                                                                                                                                                                                                                                                                                                                                                                                                                                                                                                                                                                                                                                                                                                                                                                                                                                                                                                                                                                                                                                                                                                                                                                                                                                                                                                                                                                                                                                                                                                                                                                                                                | ZZ 92609 0                                    |
|   | 4   | Placchetta a scatto<br>Cap for diverter "TF<br>Abdeckkappe "TR"<br>Plaquette cache - v     |                                                                                                                                                                                                                                                                                                                                                                                                                                                                                                                                                                                                                                                                                                                                                                                                                                                                                                                                                                                                                                                                                                                                                                                                                                                                                                                                                                                                                                                                                                                                                                                                                                                                                                                                                                                                                                                                                                                                                                                                                                                                                                                                | ZZ 92610 0                                    |
| n |     |                                                                                            |                                                                                                                                                                                                                                                                                                                                                                                                                                                                                                                                                                                                                                                                                                                                                                                                                                                                                                                                                                                                                                                                                                                                                                                                                                                                                                                                                                                                                                                                                                                                                                                                                                                                                                                                                                                                                                                                                                                                                                                                                                                                                                                                |                                               |