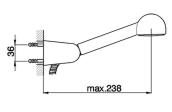

| NR  | DESCRIZIONE<br>DESCRIPTION<br>BESCHREIBUNG<br>DÉSCRIPTION                                                                        | N. CODICE<br>CODE NO.<br>WERKSNR.<br>NR. CODE |
|-----|----------------------------------------------------------------------------------------------------------------------------------|-----------------------------------------------|
| 5   | Eccentrico con rosone Excentric connection with escutcheon S - Anschluss m.Rosette Excentrique + rosace                          | ZZ 92730 0                                    |
| 5-1 | Guarnizione NBR 90 SH. 24x16x2,7<br>Gasket NBR 90 SH. 24x16x2,7<br>Dichtung NBR 90 SH. 24x16x2,7<br>Joint NBR 90 SH. 24x16x2,7   | ZZ 92689 0                                    |
| 6   | Flessibile 150 cm Ø14 1/2"x1/2"<br>Flex 150 cm Ø14 1/2"x1/2"<br>Brauseschlauch 150 cm Ø14 1/2"x1/2"<br>Flex 150 cm Ø14 1/2"x1/2" | ZA 00900 0                                    |
| 7   | Doccia Globo Handshower Globo Handbrause Globo Douchette Globo                                                                   | DS 01402 0                                    |
| 8   | Valvola anti-ritorno Ø15 per doccia<br>Back-flow valve Ø15<br>Durchflussverhinderer Ø15<br>Clapet anti-retour Ø15                | ZZ 92956 0                                    |
| 9   | Supporto duplex esterno Hook for handshower Wandhalter                                                                           | DS 00050 0                                    |