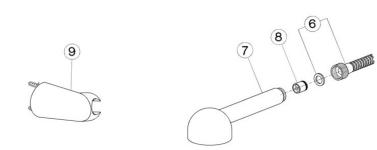

| NR  | DESCRIZIONE<br>DESCRIPTION<br>BESCHREIBUNG<br>DÉSCRIPTION                                                                        | N. CODICE<br>CODE NO.<br>WERKSNR.<br>NR. CODE |
|-----|----------------------------------------------------------------------------------------------------------------------------------|-----------------------------------------------|
| 5   | Eccentrico con rosone Excentric connection with escutcheon S - Anschluss m.Rosette Excentrique + rosace                          | ZZ 92730 0                                    |
| 5-1 | Guarnizione NBR 90 SH. 24x16x2,7<br>Gasket NBR 90 SH. 24x16x2,7<br>Dichtung NBR 90 SH. 24x16x2,7<br>Joint NBR 90 SH. 24x16x2,7   | ZZ 92689 0                                    |
| 6   | Flessibile 150 cm Ø14 1/2"x1/2"<br>Flex 150 cm Ø14 1/2"x1/2"<br>Brauseschlauch 150 cm Ø14 1/2"x1/2"<br>Flex 150 cm Ø14 1/2"x1/2" | ZA 00900 0                                    |
| 7   | Doccia Globo Handshower Globo Handbrause Globo Douchette Globo                                                                   | DS 01402 0                                    |
| 8   | Valvola anti-ritorno Ø15 per doccia<br>Back-flow valve Ø15<br>Durchflussverhinderer Ø15<br>Clapet anti-retour Ø15                | ZZ 92956 0                                    |
| 9   | Supporto duplex esterno Hook for handshower Wandhalter                                                                           | DS 00050 0                                    |