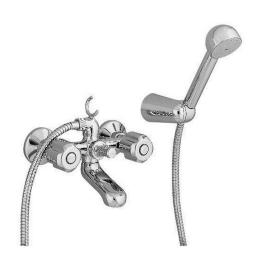

## Bath mixer, full equipment TR\_TR000120

Bath mixer, full equipment,wall mounted adjustable handshower bracket, Globo D.63 mm ABS one spray handshower, 150 cm Brass Flexible Hose, without handles

## Bath mixer, full equipment TR\_TR000120