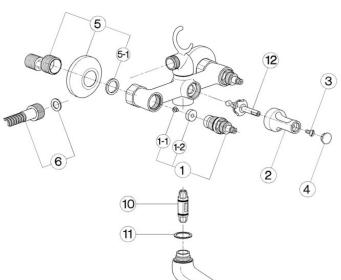

\* con rompigetto with antisplash mit Strahlregler avec brise-jet

|   | NR  |                                                                                            | DESCRIZIONE<br>DESCRIPTION<br>BESCHREIBUNG<br>DÉSCRIPTION                                                                                                                                                                                                                                                                                                                                                                                                                                                                                                                                                                                                                                                                                                                                                                                                                                                                                                                                                                                                                                                                                                                                                                                                                                                                                                                                                                                                                                                                                                                                                                                                                                                                                                                                                                                                                                                                                                                                                                                                                                                                      | N. CODICE<br>CODE NO.<br>WERKSNR.<br>NR. CODE |
|---|-----|--------------------------------------------------------------------------------------------|--------------------------------------------------------------------------------------------------------------------------------------------------------------------------------------------------------------------------------------------------------------------------------------------------------------------------------------------------------------------------------------------------------------------------------------------------------------------------------------------------------------------------------------------------------------------------------------------------------------------------------------------------------------------------------------------------------------------------------------------------------------------------------------------------------------------------------------------------------------------------------------------------------------------------------------------------------------------------------------------------------------------------------------------------------------------------------------------------------------------------------------------------------------------------------------------------------------------------------------------------------------------------------------------------------------------------------------------------------------------------------------------------------------------------------------------------------------------------------------------------------------------------------------------------------------------------------------------------------------------------------------------------------------------------------------------------------------------------------------------------------------------------------------------------------------------------------------------------------------------------------------------------------------------------------------------------------------------------------------------------------------------------------------------------------------------------------------------------------------------------------|-----------------------------------------------|
|   | 1   | Vitone 1/2" "TR"<br>Headvalve 1/2" "TR<br>Oberteil 1/2" "TR"<br>Tête 1/2" "TR"             | To the state of th | ZZ 92869 0                                    |
|   | 1-1 | Vite M.4x4,5 tb. Ø8<br>Screw M.4x4,5<br>Schraube M.4x4,5<br>Vis M.4x4,5                    | t.cr.                                                                                                                                                                                                                                                                                                                                                                                                                                                                                                                                                                                                                                                                                                                                                                                                                                                                                                                                                                                                                                                                                                                                                                                                                                                                                                                                                                                                                                                                                                                                                                                                                                                                                                                                                                                                                                                                                                                                                                                                                                                                                                                          | ZZ 92625 0                                    |
|   | 1-2 | Guarnizione NBR 90<br>Gasket NBR 90 SH.<br>Dichtung NBR 90 S<br>Joint NBR 90 SH. 1         | <i>16,9x5,5x5</i><br>H. 16,9x5,5x5                                                                                                                                                                                                                                                                                                                                                                                                                                                                                                                                                                                                                                                                                                                                                                                                                                                                                                                                                                                                                                                                                                                                                                                                                                                                                                                                                                                                                                                                                                                                                                                                                                                                                                                                                                                                                                                                                                                                                                                                                                                                                             | ZZ 92699 0                                    |
|   | 2   | Deviatore per grupp<br>Diverter for bath mi<br>Umsteller - WB - "T<br>Croisillon inverseur | ixer "TR"<br>"R"                                                                                                                                                                                                                                                                                                                                                                                                                                                                                                                                                                                                                                                                                                                                                                                                                                                                                                                                                                                                                                                                                                                                                                                                                                                                                                                                                                                                                                                                                                                                                                                                                                                                                                                                                                                                                                                                                                                                                                                                                                                                                                               | ZZ 92685 0                                    |
|   | 3   | Vite M.4,5x10 tb. to<br>Screw M.4,5x10<br>Schraube M.4,5x10<br>Vis M.4,5x10                |                                                                                                                                                                                                                                                                                                                                                                                                                                                                                                                                                                                                                                                                                                                                                                                                                                                                                                                                                                                                                                                                                                                                                                                                                                                                                                                                                                                                                                                                                                                                                                                                                                                                                                                                                                                                                                                                                                                                                                                                                                                                                                                                | ZZ 92609 0                                    |
|   | 4   | Placchetta a scatto<br>Cap for diverter "TF<br>Abdeckkappe "TR"<br>Plaquette cache - v     |                                                                                                                                                                                                                                                                                                                                                                                                                                                                                                                                                                                                                                                                                                                                                                                                                                                                                                                                                                                                                                                                                                                                                                                                                                                                                                                                                                                                                                                                                                                                                                                                                                                                                                                                                                                                                                                                                                                                                                                                                                                                                                                                | ZZ 92610 0                                    |
| n |     |                                                                                            |                                                                                                                                                                                                                                                                                                                                                                                                                                                                                                                                                                                                                                                                                                                                                                                                                                                                                                                                                                                                                                                                                                                                                                                                                                                                                                                                                                                                                                                                                                                                                                                                                                                                                                                                                                                                                                                                                                                                                                                                                                                                                                                                |                                               |

| NR  | DESCRIZIONE<br>DESCRIPTION<br>BESCHREIBUNG<br>DÉSCRIPTION                                                                        | N. CODICE<br>CODE NO.<br>WERKSNR.<br>NR. CODE |
|-----|----------------------------------------------------------------------------------------------------------------------------------|-----------------------------------------------|
| 5   | Eccentrico con rosone Excentric connection with escutcheon S - Anschluss m.Rosette Excentrique + rosace                          | ZZ 92730 0                                    |
| 5-1 | Guarnizione NBR 90 SH. 24x16x2,7<br>Gasket NBR 90 SH. 24x16x2,7<br>Dichtung NBR 90 SH. 24x16x2,7<br>Joint NBR 90 SH. 24x16x2,7   | ZZ 92689 0                                    |
| 6   | Flessibile 150 cm Ø14 1/2"x1/2"<br>Flex 150 cm Ø14 1/2"x1/2"<br>Brauseschlauch 150 cm Ø14 1/2"x1/2"<br>Flex 150 cm Ø14 1/2"x1/2" | ZA 00900 0                                    |
| 7   | Doccia Globo Handshower Globo Handbrause Globo Douchette Globo                                                                   | DS 01402 0                                    |
| 8   | Valvola anti-ritorno Ø15 per doccia<br>Back-flow valve Ø15<br>Durchflussverhinderer Ø15<br>Clapet anti-retour Ø15                | ZZ 92956 0                                    |
| 9   | Supporto duplex esterno Hook for handshower Wandhalter                                                                           | DS 00050 0                                    |

| NR.                | DESCRIZIONE<br>DESCRIPTION<br>BESCHREIBUNG<br>DÉSCRIPTION | N. CODICE<br>CODE NO.<br>WERKSNR.<br>NR. CODE |
|--------------------|-----------------------------------------------------------|-----------------------------------------------|
|                    |                                                           | ZZ 92768 0                                    |
|                    |                                                           | ZZ 92686 0                                    |
| 12 Valve for diver | debatt. Innenteil o/Vorderteil                            | ZZ 92253 0                                    |
|                    |                                                           |                                               |
|                    |                                                           |                                               |