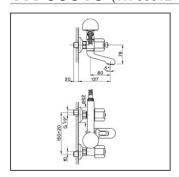

# TR 00010 (TR 00012 - TR 00013)

- Gruppo vasca
  Bath mixer
  Badebatterie
  Mélangeur bain/douche

| bar | PORTATA BOCCA DI EROGAZIONE * SPOUT FLOW RATE DURCHFLUSS WANNENILAUF DÉBIT BEC DÉVERSEUR  /min. |
|-----|-------------------------------------------------------------------------------------------------|
| 0.1 | 18.5                                                                                            |
| 0.2 | 27                                                                                              |
| 0.3 | 35                                                                                              |
| 0.4 | 40                                                                                              |
| 0.5 | 47                                                                                              |
| 1   | /                                                                                               |