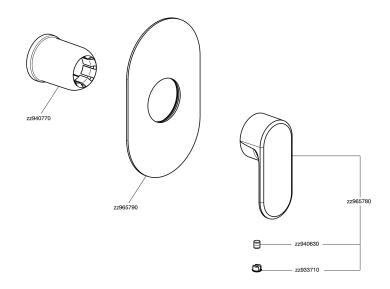

#### CHARACTERISTICS

Concealed1Cartridge Spare PartsZZ9403500035 mm Cartridge

Piastra/Plate/Plaque/Platte/Placa 2-3mm: XX 27-47 YY 54-74 10mm: XX 16-40 YY 43-68

2024-05-04