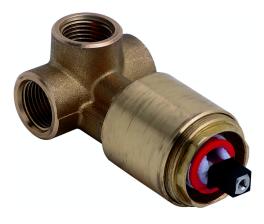

### Concealed single lever shower mixer CONCEALED\_ZA005300

MODEL **ZA005300** 

Concealed single lever shower mixer,1/2" concealed shower,without trim kit

AVAILABLE FINISHINGS

04 Without finishing

#### CHARACTERISTICS

Concealed1Cartridge Spare PartsZZ9403500035 mm Cartridge

Piastra/Plate/Plaque/Platte/Placa 2-3mm: XX 27-47 YY 54-74 10mm: XX 16-40 YY 43-68

2024-05-04