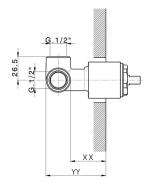

#### CHARACTERISTICS

Concealed1Cartridge Spare PartsZZ9403500035 mm Cartridge

Piastra/Plate/Plaque/Platte/Placa 2-3mm: XX 27-47 YY 54-74 10mm: XX 16-40 YY 43-68

2024-05-04