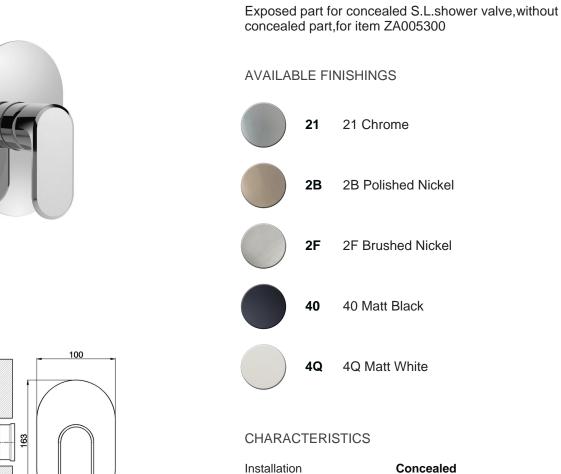

### Exposed part for concealed S.L. shower valve LINEAVIVA\_LV003000

MODEL

LV003000

ZA005300

Required concealed parts

85 - 65

#### Exposed part for concealed S.L. shower valve LINEAVIVA\_LV003000

LV003000

https://en.cisal.it/exposed-part-for-concealed-s-l-shower-valve-lineavivalv003000