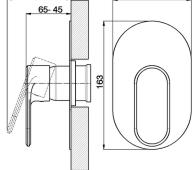

### Exposed part for concealed S.L. shower valve LINEAVIVA\_LV003000

MODEL

LV003000

ZA005300

Required concealed parts

85 - 65

#### Exposed part for concealed S.L. shower valve LINEAVIVA\_LV003000

LV003000

https://en.cisal.it/exposed-part-for-concealed-s-l-shower-valve-lineavivalv003000