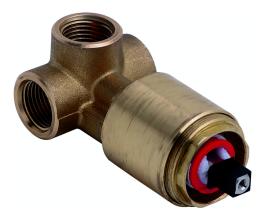

### Concealed single lever shower mixer CONCEALED\_ZA005300

MODEL **ZA005300** 

Concealed single lever shower mixer,1/2" concealed shower,without trim kit

AVAILABLE FINISHINGS

04 Without finishing

#### CHARACTERISTICS

Concealed1Cartridge Spare PartsZZ9403500035 mm Cartridge

Piastra/Plate/Plaque/Platte/Placa 2-3mm: XX 27-47 YY 54-74 10mm: XX 16-40 YY 43-68

2024-05-05