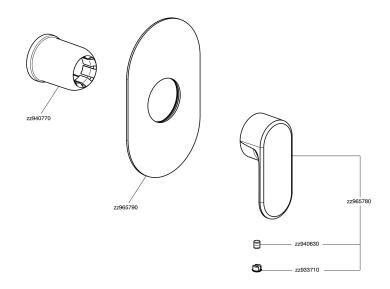

#### CHARACTERISTICS

Concealed1Cartridge Spare PartsZZ9403500035 mm Cartridge

Piastra/Plate/Plaque/Platte/Placa 2-3mm: XX 27-47 YY 54-74 10mm: XX 16-40 YY 43-68

2024-05-05