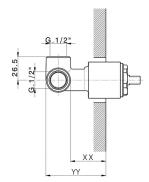

#### CHARACTERISTICS

Concealed1Cartridge Spare PartsZZ9403500035 mm Cartridge

Piastra/Plate/Plaque/Platte/Placa 2-3mm: XX 27-47 YY 54-74 10mm: XX 16-40 YY 43-68

2024-05-05