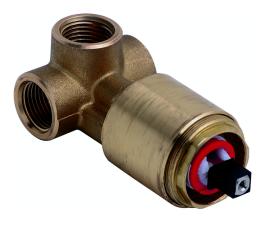

### Concealed single lever shower mixer CONCEALED\_ZA005300

MODEL **ZA005300** 

Concealed single lever shower mixer,1/2" concealed shower,without trim kit

AVAILABLE FINISHINGS

04 Without finishing

#### CHARACTERISTICS

Concealed1Cartridge Spare PartsZZ9403500035 mm Cartridge

Piastra/Plate/Plaque/Platte/Placa 2-3mm: XX 27-47 YY 54-74 10mm: XX 16-40 YY 43-68

2024-05-02