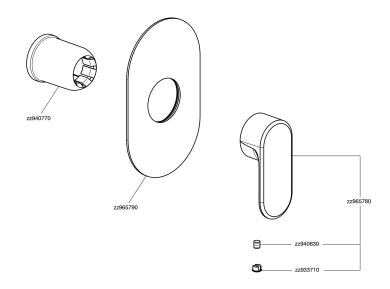

#### CHARACTERISTICS

Concealed1Cartridge Spare PartsZZ9403500035 mm Cartridge

Piastra/Plate/Plaque/Platte/Placa 2-3mm: XX 27-47 YY 54-74 10mm: XX 16-40 YY 43-68

2024-05-02