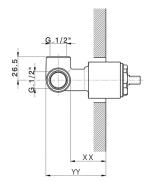

#### CHARACTERISTICS

Concealed1Cartridge Spare PartsZZ9403500035 mm Cartridge

Piastra/Plate/Plaque/Platte/Placa 2-3mm: XX 27-47 YY 54-74 10mm: XX 16-40 YY 43-68

2024-05-02