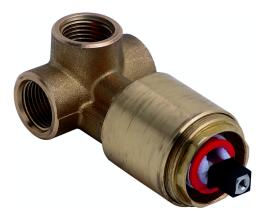

### Concealed single lever shower mixer CONCEALED\_ZA005300

MODEL **ZA005300** 

Concealed single lever shower mixer,1/2" concealed shower,without trim kit

AVAILABLE FINISHINGS

04 Without finishing

#### CHARACTERISTICS

Concealed1Cartridge Spare PartsZZ9403500035 mm Cartridge

Piastra/Plate/Plaque/Platte/Placa 2-3mm: XX 27-47 YY 54-74 10mm: XX 16-40 YY 43-68

2024-04-29