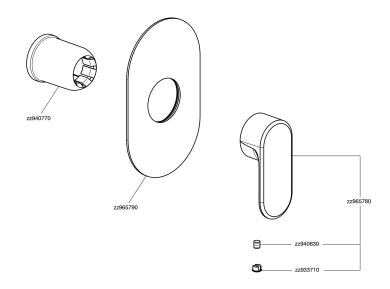

#### CHARACTERISTICS

Concealed1Cartridge Spare PartsZZ9403500035 mm Cartridge

Piastra/Plate/Plaque/Platte/Placa 2-3mm: XX 27-47 YY 54-74 10mm: XX 16-40 YY 43-68

2024-04-29