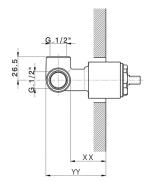

#### CHARACTERISTICS

Concealed1Cartridge Spare PartsZZ9403500035 mm Cartridge

Piastra/Plate/Plaque/Platte/Placa 2-3mm: XX 27-47 YY 54-74 10mm: XX 16-40 YY 43-68

2024-04-29