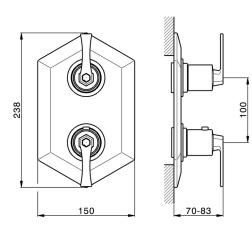

# Exposed part for con.thermo.shower mixer, 2-outlet CHERIE\_CF019100

### MODEL **CF019100**

Exposed part for con.thermo.shower mixer, 2-outlet,wth 2 outlet deviastop,without concealed part,For item ZA019100

### **CHARACTERISTICS**

Installation Concealed Required concealed parts ZA019100