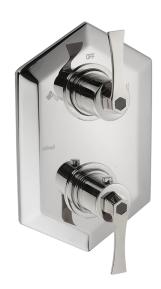

# Exposed part for con.thermo.shower mixer, 2-outlet CHERIE\_CF019100

### MODEL **CF019100**

Exposed part for con.thermo.shower mixer, 2-outlet,wth 2 outlet deviastop,without concealed part,For item ZA019100

### **CHARACTERISTICS**

Installation Concealed Required concealed parts ZA019100