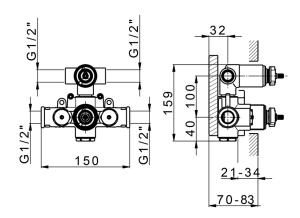

### **CHARACTERISTICS**

Installation Concealed Required concealed parts ZA019100

#### **CHARACTERISTICS**

Concealed

Cartridge Spare Parts 24.04A.PP

8x20 Plus P Thermostatic Valve