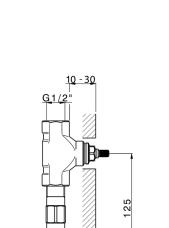

### **CHARACTERISTICS**

Installation Concealed Required concealed parts ZA033511

# Concealed washbasin mixer CONCEALED\_ZA033511

MODEL

Concealed washbasin mixer, right headvalve - left headvalve

ZA033511

#### **CHARACTERISTICS**

Concealed 1

2024-05-05