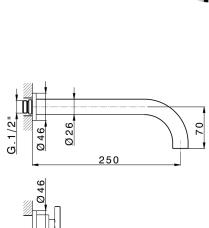

#### MODEL **MN013511**

Exposed part for concealed washbasin mixer, without concealed part, for item ZA033511

### **CHARACTERISTICS**

Installation Concealed Required concealed parts ZA033511