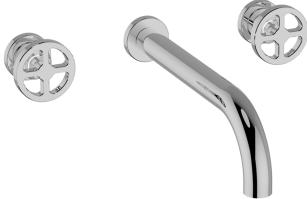

# Exposed part for concealed washbasin mixer GRACE\_MN013511

#### MODEL **MN013511**

Exposed part for concealed washbasin mixer, without concealed part, for item ZA033511

### **CHARACTERISTICS**

Installation Concealed Required concealed parts ZA033511