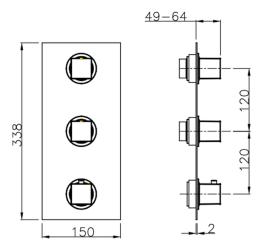

# 2 Function Concealed Thermostatic Valve CONCEALED\_ZA01V200

MODEL ZA01V200

2 Function Concealed Thermostatic Valve

#### **CHARACTERISTICS**

Concealed

Cartridge Spare Parts 23.51A.HF

**HF Thermostatic Valve** 