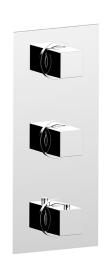

# **Cover Part for 2 Function Concealed Thermo Valve WELLNESS\_RA01V200**

MODEL RA01V200

Cover Part for 2 Function Concealed Thermo Valve, for item ZA01V200

### **CHARACTERISTICS**

Installation Concealed Required concealed parts ZA01V200