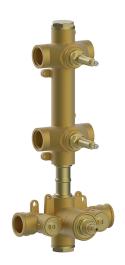

# 2 Function Concealed Thermostatic Valve CONCEALED\_ZA01V200

MODEL ZA01V200

2 Function Concealed Thermostatic Valve

#### **CHARACTERISTICS**

Concealed

Cartridge Spare Parts 23.51A.HF

**HF Thermostatic Valve** 