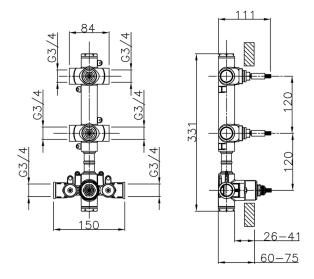

# 2 Function Concealed Thermostatic Valve CONCEALED\_ZA01V200

MODEL ZA01V200

2 Function Concealed Thermostatic Valve

#### **CHARACTERISTICS**

Concealed

Cartridge Spare Parts 23.51A.HF

**HF Thermostatic Valve** 