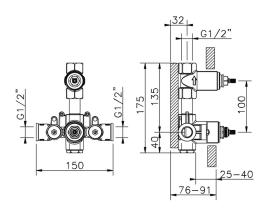

## MODEL WA009300

Exposed part for con.thermo.shower mixer 1-outlet,stop valve,without concealed part,for items ZA009301

#### **CHARACTERISTICS**

Installation Concealed Required concealed parts ZA009301