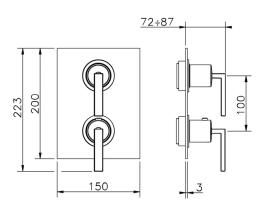

# Exposed part for con.thermo.shower mixer 1-outlet WAVE\_WA009300

## MODEL WA009300

Exposed part for con.thermo.shower mixer 1-outlet,stop valve,without concealed part,for items ZA009301

#### **CHARACTERISTICS**

Installation Concealed Required concealed parts ZA009301