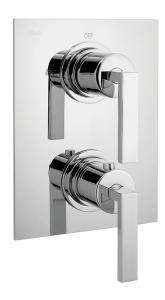

# Exposed part for con.thermo.shower mixer 1-outlet WAVE\_WA009300

## MODEL WA009300

Exposed part for con.thermo.shower mixer 1-outlet,stop valve,without concealed part,for items ZA009301

#### **CHARACTERISTICS**

Installation Concealed Required concealed parts ZA009301