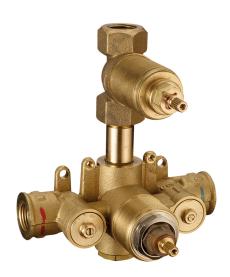

# Concealed thermostatic shower mixer, 1-outlet CONCEALED\_ZA009301

MODEL **ZA009301** 

Concealed thermostatic shower mixer, 1-outlet, stopvalve with 1/2" outlet, without trim kit

#### **CHARACTERISTICS**

Concealed

Cartridge Spare Parts 24.04A.PP

8x20 Plus P Thermostatic Valve