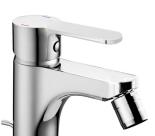

# Single lever bidet mixer TENDER\_C2000550

**MODEL** C2000550

Single lever bidet mixer, with automatic 1"1/4 automatic pop-up waste, G.3/8" stainless steel flexible hoses

# Single lever bidet mixer TENDER\_C2000550

C2000550

https://en.cisal.it/single-lever-bidet-mixer-tender-c2000550