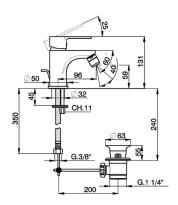

# Single lever bidet mixer TENDER\_C2000550

**MODEL** C2000550

Single lever bidet mixer, with automatic 1"1/4 automatic pop-up waste, G.3/8" stainless steel flexible hoses

# Single lever bidet mixer TENDER\_C2000550

C2000550

https://en.cisal.it/single-lever-bidet-mixer-tender-c2000550