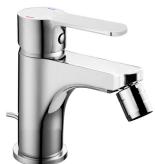

# Single lever bidet mixer TENDER\_C2000550

**MODEL** C2000550

Single lever bidet mixer, with automatic 1"1/4 automatic pop-up waste, G.3/8" stainless steel flexible hoses

# Single lever bidet mixer TENDER\_C2000550

C2000550

https://en.cisal.it/single-lever-bidet-mixer-tender-c2000550