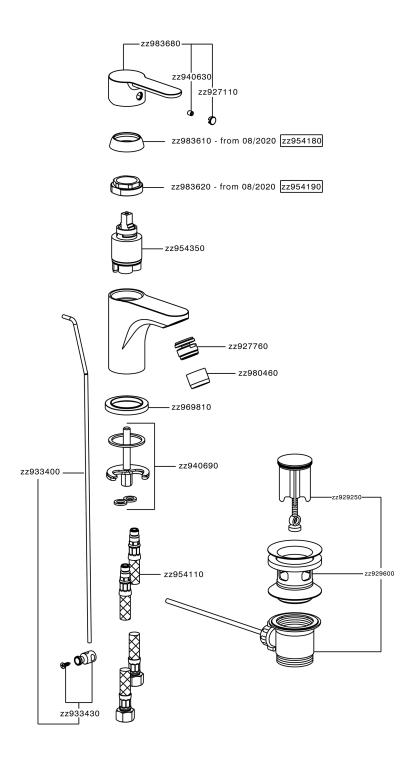

# Single lever bidet mixer TENDER\_C2000550

**MODEL** C2000550

Single lever bidet mixer, with automatic 1"1/4 automatic pop-up waste, G.3/8" stainless steel flexible hoses

### **CHARACTERISTICS**

Cartridge Spare Parts

ZZ95435000

35 mm Cartridge