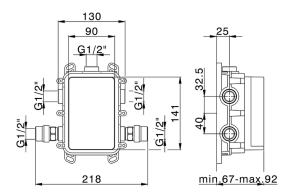

#### MODEL RIOBTO30

Exposed part for Thermostatic One Box Valve,wth 1-2-3 outlet deviastop,Minimum depth of installation: 67 mm,without concealed part,for items ZA00B030-ZA00B031