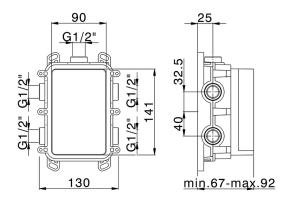

## One Box Universal Concealed Part ONE BOX\_ZA00B031

MODEL ZA00B031

One Box Universal Concealed Part, for 1,2 or 3 outlet thermostatic or single lever, without trim kit, with noise reducers, with sealing gasket

## One Box Universal Concealed Part ONE BOX\_ZA00B030

MODEL ZA00B030

One Box Universal Concealed Part, for 1,2 or 3 outlet thermostatic or single lever, without trim kit, without noise reducers, with sealing gasket