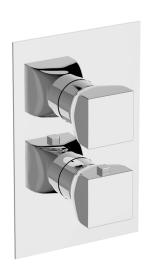

# **Exposed part for Thermostatic One Box Valve HI-RISE\_RIOBT030**

#### MODEL RIOBTO30

Exposed part for Thermostatic One Box Valve,wth 1-2-3 outlet deviastop,Minimum depth of installation: 67 mm,without concealed part,for items ZA00B030-ZA00B031