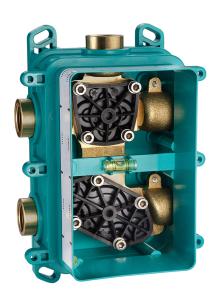

## One Box Universal Concealed Part ONE BOX\_ZA00B031

MODEL ZA00B031

One Box Universal Concealed Part, for 1,2 or 3 outlet thermostatic or single lever, without trim kit, with noise reducers, with sealing gasket

## One Box Universal Concealed Part ONE BOX\_ZA00B030

MODEL ZA00B030

One Box Universal Concealed Part, for 1,2 or 3 outlet thermostatic or single lever, without trim kit, without noise reducers, with sealing gasket