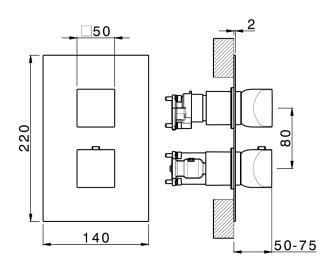

# **Exposed part for Thermostatic One Box Valve HI-RISE\_RIOBT030**

#### MODEL RIOBTO30

Exposed part for Thermostatic One Box Valve,wth 1-2-3 outlet deviastop,Minimum depth of installation: 67 mm,without concealed part,for items ZA00B030-ZA00B031