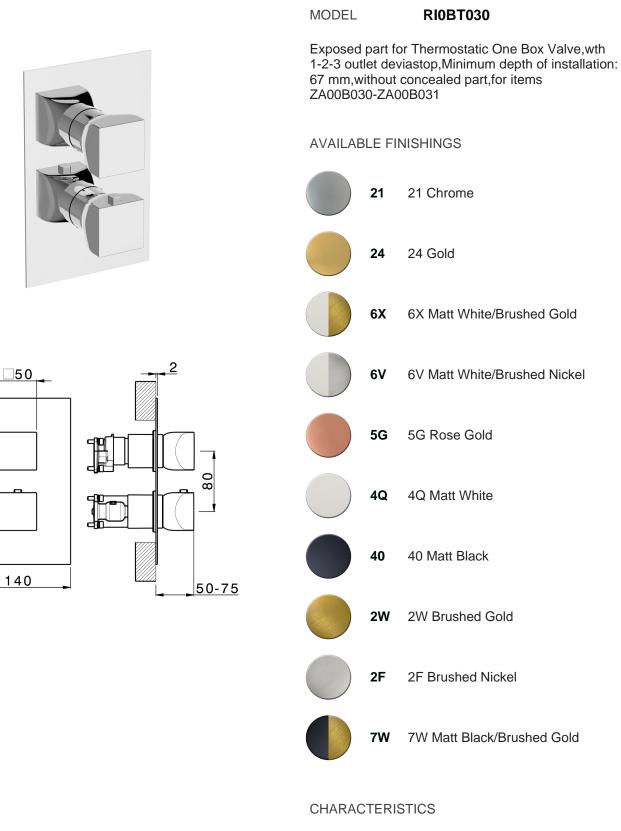

## Exposed part for Thermostatic One Box Valve HI-RISE\_RI0BT030

| Cartridge Spare Parts          | 24.04A.PP |
|--------------------------------|-----------|
| 8x20 Plus P Thermostatic Valve |           |
| Installation                   | Concealed |

Required concealed parts ZA00B031 ZA00B030

The Cisal Devia Stop technology allows to adjust the water flow and to direct it to the selected output point (overhead soaker, hand shower, etc).

## Thermostatic

The Cisal thermostatic is your personal water manager, helping you to handle, control and save water and energy.