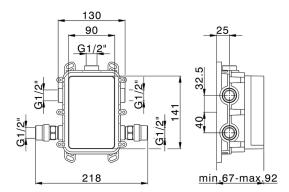

## MODEL ZA00B031

One Box Universal Concealed Part, for 1,2 or 3 outlet thermostatic or single lever, without trim kit, with noise reducers, with sealing gasket

# One Box Universal Concealed Part ONE BOX\_ZA00B030

MODEL ZA00B030

One Box Universal Concealed Part, for 1,2 or 3 outlet thermostatic or single lever, without trim kit, without noise reducers, with sealing gasket