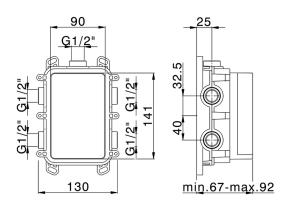

## MODEL ZA00B031

One Box Universal Concealed Part, for 1,2 or 3 outlet thermostatic or single lever, without trim kit, with noise reducers, with sealing gasket

## CHARACTERISTICS

Concealed 1