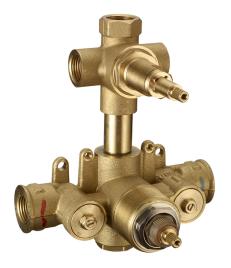

## Concealed thermostatic shower mixer, 3-outlets CONCEALED\_ZA019200

MODEL ZA019200

Concealed thermostatic shower mixer, 3-outlets, with 1/2" 3 outlet deviastop cartridge, without trim kit

AVAILABLE FINISHINGS

## CHARACTERISTICS

Concealed1Cartridge Spare Parts24.04A.PP8x20 Plus P Thermostatic Valve

Piastra/Plate/Plaque/Platte/Placa 2-3mm: XX 25-40 YY 76-91 10mm: XX 21-34 YY 70-83

The Cisal Devia Stop technology allows to adjust the water flow and to direct it to the selected output point (overhead soaker, hand shower, etc).