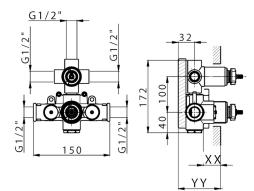

## CHARACTERISTICS

Concealed1Cartridge Spare Parts24.04A.PP8x20 Plus P Thermostatic Valve

Piastra/Plate/Plaque/Platte/Placa 2-3mm: XX 25-40 YY 76-91 10mm: XX 21-34 YY 70-83

The Cisal Devia Stop technology allows to adjust the water flow and to direct it to the selected output point (overhead soaker, hand shower, etc).