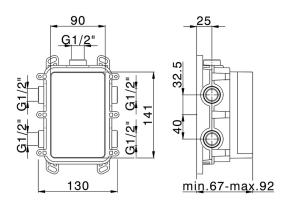

# One Box Universal Concealed Part ONE BOX\_ZA00B031

### MODEL ZA00B031

One Box Universal Concealed Part, for 1,2 or 3 outlet thermostatic or single lever, without trim kit, with noise reducers, with sealing gasket

# One Box Universal Concealed Part ONE BOX\_ZA00B030

MODEL ZA00B030

One Box Universal Concealed Part, for 1,2 or 3 outlet thermostatic or single lever, without trim kit, without noise reducers, with sealing gasket