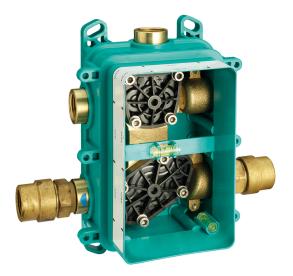

### MODEL ZA00B031

One Box Universal Concealed Part, for 1,2 or 3 outlet thermostatic or single lever, without trim kit, with noise reducers, with sealing gasket

# One Box Universal Concealed Part ONE BOX\_ZA00B030

MODEL ZA00B030

One Box Universal Concealed Part, for 1,2 or 3 outlet thermostatic or single lever, without trim kit, without noise reducers, with sealing gasket