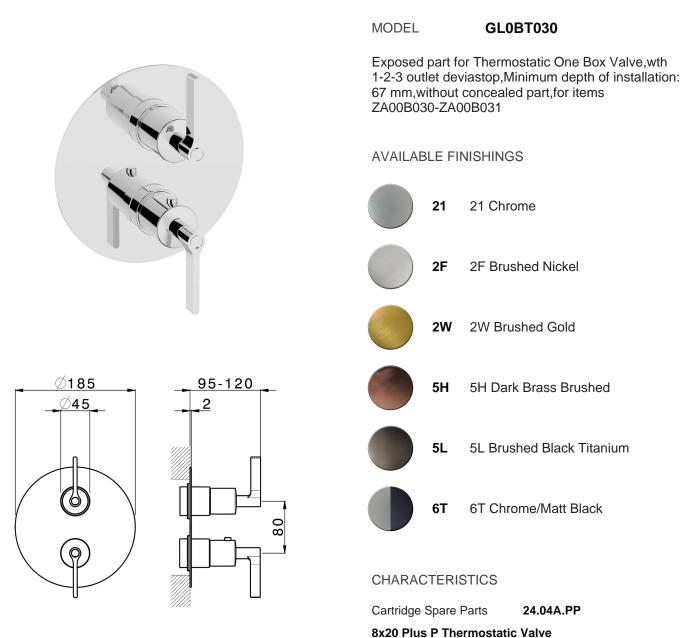

# Exposed part for Thermostatic One Box Valve ONE BOX\_GL0BT030

The Cisal Devia Stop technology allows to adjust the water flow and to direct it to the selected output point (overhead soaker, hand shower, etc).

## Exposed part for Thermostatic One Box Valve ONE BOX\_GL0BT030

GL0BT030

https://en.cisal.it/exposed-part-for-thermostatic-one-box-valve-one-boxgl0bt030