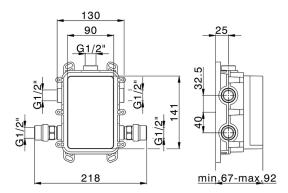

### MODEL ZA00B031

One Box Universal Concealed Part, for 1,2 or 3 outlet thermostatic or single lever, without trim kit, with noise reducers, with sealing gasket

# One Box Universal Concealed Part ONE BOX\_ZA00B030

MODEL ZA00B030

One Box Universal Concealed Part, for 1,2 or 3 outlet thermostatic or single lever, without trim kit, without noise reducers, with sealing gasket