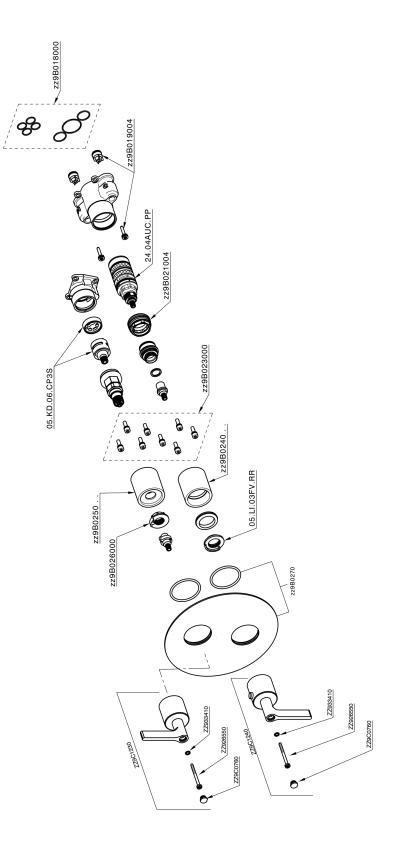

# Exposed part for Thermostatic One Box Valve ONE BOX\_GL0BT030

The Cisal Devia Stop technology allows to adjust the water flow and to direct it to the selected output point (overhead soaker, hand shower, etc).

## Exposed part for Thermostatic One Box Valve ONE BOX\_GL0BT030

GL0BT030

https://en.cisal.it/exposed-part-for-thermostatic-one-box-valve-one-boxgl0bt030