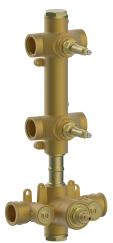

# 2 Function Concealed Thermostatic Valve CONCEALED\_ZA01V200

**MODEL** ZA01V200

2 Function Concealed Thermostatic Valve

### **AVAILABLE FINISHINGS**

04 04 Without finishing

### **CHARACTERISTICS**

Concealed

Cartridge Spare Parts 23.51A.HF

**HF Thermostatic Valve** 