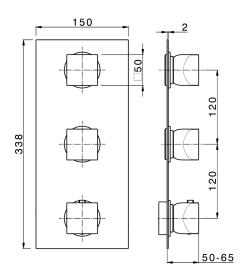

# Cover Part for 2 Function Concealed Thermo Valve WELLNESS\_RI01V200

## MODEL RI01V200

Cover Part for 2 Function Concealed Thermo Valve, for item ZA01V200

## CHARACTERISTICS

Installation Concealed Required concealed parts ZA01V200