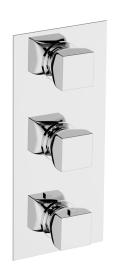

# Cover Part for 2 Function Concealed Thermo Valve WELLNESS\_RI01V200

## MODEL RI01V200

Cover Part for 2 Function Concealed Thermo Valve, for item ZA01V200

## CHARACTERISTICS

Installation Concealed Required concealed parts ZA01V200