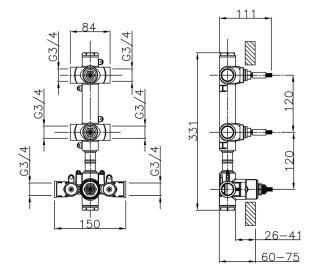

# 2 Function Concealed Thermostatic Valve CONCEALED\_ZA01V200

**MODEL** ZA01V200

2 Function Concealed Thermostatic Valve

### **AVAILABLE FINISHINGS**

04 04 Without finishing

### **CHARACTERISTICS**

Concealed

Cartridge Spare Parts 23.51A.HF

**HF Thermostatic Valve** 