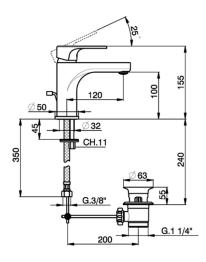

#### MODEL **A3000495**

Single lever washbasin mixer " large " EnergySave,with automatic 1"1/4 automatic pop-up waste,G.3/8" stainless steel flexible hoses

#### **CHARACTERISTICS**

Cartridge Spare Parts

ZZ96800000

35 mm Cartridge