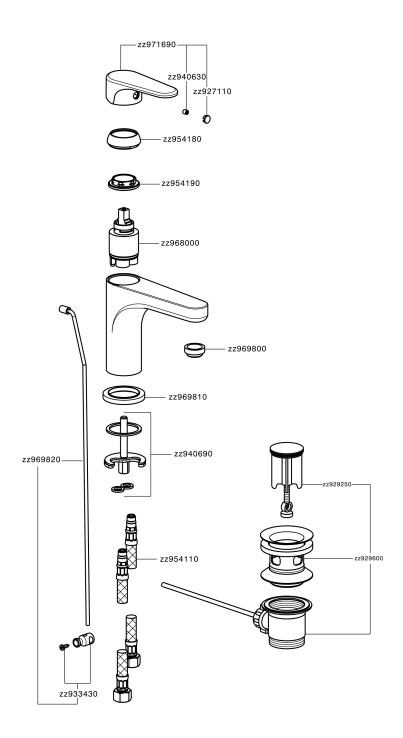

e



2F 2F Brushed Nickel



40 Matt Black

#### **CHARACTERISTICS**

Cartridge Spare Parts

ZZ96800000

35 mm Cartridge



## **EcoStop**

EcoStop feature limits water flow to approximately 50% of maximum output with one point of resistance on setting. Push slightly past the middle stop only when full water output is required. This will save water up to 50%.



## **EnergySave**

Thanks to the EnergySave device, only cold water will be drawn if the lever is operated in the central position, so that the water heater will not be engaged and no hot water wasted, leading to considerable savings in energy and costs. The temperature can be adjusted by rotating the lever to the left, until the desired temperature is reached.







# Single lever washbasin mixer large EnergySave ALMA\_A3000495



A3000495

https://en.cisal.it/single-lever-washbasin-mixer-large-energysave-alma-a3000495