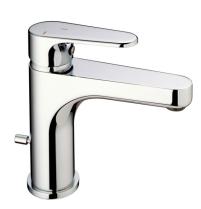

#### MODEL **A3000495**

Single lever washbasin mixer " large " EnergySave,with automatic 1"1/4 automatic pop-up waste,G.3/8" stainless steel flexible hoses