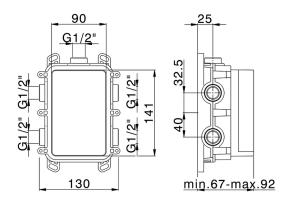

#### **MODEL** X30BM030

Exposed part for Single Lever One Box Valve, with 2-3 outlet diverter - with smooth handles, Minimum depth of installation: 67 mm, without concealed part -Inox AISI 316L, for items ZA00B030-ZA00B031

### **CHARACTERISTICS**

Cartridge Spare Parts

ZZ97179000

35 mm Cartridge

Installation

Concealed

ZA00B031 Required concealed parts

ZA00B030

# One Box Universal Concealed Part ONE BOX\_ZA00B031

MODEL ZA00B031

One Box Universal Concealed Part, for 1,2 or 3 outlet thermostatic or single lever, without trim kit, with noise reducers, with sealing gasket

# One Box Universal Concealed Part ONE BOX\_ZA00B030

MODEL ZA00B030

One Box Universal Concealed Part, for 1,2 or 3 outlet thermostatic or single lever, without trim kit, without noise reducers, with sealing gasket