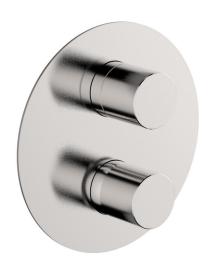

# **Exposed part for Single Lever One Box Valve SMOOTH X32\_X30BM030**

#### **MODEL** X30BM030

Exposed part for Single Lever One Box Valve, with 2-3 outlet diverter - with smooth handles, Minimum depth of installation: 67 mm, without concealed part -Inox AISI 316L, for items ZA00B030-ZA00B031

# **Exposed part for Single Lever One Box Valve SMOOTH X32\_X30BM030**

X30BM030

https://en.cisal.it/exposed-part-for-single-lever-one-box-valve-smooth-x32-x30bm030