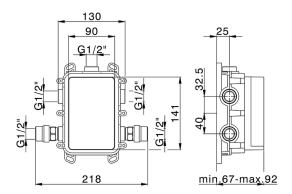

#### **MODEL** X30BM030

Exposed part for Single Lever One Box Valve, with 2-3 outlet diverter - with smooth handles, Minimum depth of installation: 67 mm, without concealed part -Inox AISI 316L, for items ZA00B030-ZA00B031

### **CHARACTERISTICS**

Cartridge Spare Parts

ZZ97179000

35 mm Cartridge

Installation

Concealed

ZA00B031 Required concealed parts

ZA00B030