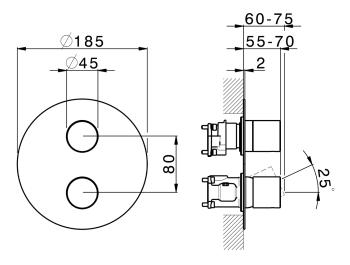

### **CHARACTERISTICS**

Cartridge Spare Parts

ZZ97179000

35 mm Cartridge

Installation

Concealed

ZA00B031 Required concealed parts

ZA00B030

# One Box Universal Concealed Part ONE BOX\_ZA00B031

MODEL ZA00B031

One Box Universal Concealed Part, for 1,2 or 3 outlet thermostatic or single lever, without trim kit, with noise reducers, with sealing gasket

# One Box Universal Concealed Part ONE BOX\_ZA00B030

MODEL ZA00B030

One Box Universal Concealed Part, for 1,2 or 3 outlet thermostatic or single lever, without trim kit, without noise reducers, with sealing gasket