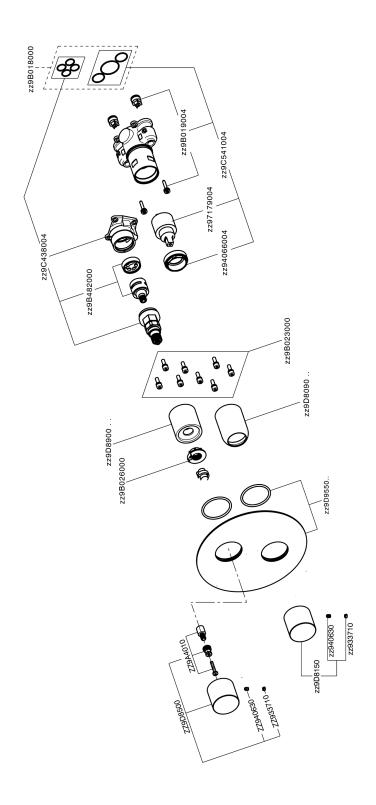

# **Exposed part for Single Lever One Box Valve SMOOTH X32\_X30BM030**

#### **MODEL** X30BM030

Exposed part for Single Lever One Box Valve, with 2-3 outlet diverter - with smooth handles, Minimum depth of installation: 67 mm, without concealed part -Inox AISI 316L, for items ZA00B030-ZA00B031

### **CHARACTERISTICS**

Cartridge Spare Parts

ZZ97179000

35 mm Cartridge

Installation

Concealed

ZA00B031 Required concealed parts

ZA00B030

# **Exposed part for Single Lever One Box Valve SMOOTH X32\_X30BM030**

X30BM030

https://en.cisal.it/exposed-part-for-single-lever-one-box-valve-smooth-x32-x30bm030