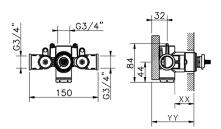

### CHARACTERISTICS

| HF Thermostatic Valve |           |
|-----------------------|-----------|
| Cartridge Spare Parts | 23.51A.HF |
| Concealed             | 1         |

Piastra/Plate/Plaque/Platte/Placa 2-3mm: XX 25-40 YY 76-91 10mm: XX 16-31 YY 65-80