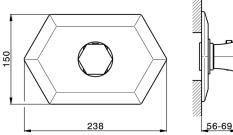

# Exposed part for concealed thermo shower valve CHERIE\_CE007200

MODEL

CE007200

| Installation             | Concealed |
|--------------------------|-----------|
| Required concealed parts | ZA007220  |

### CHARACTERISTICS

| HF Thermostatic Valve |           |
|-----------------------|-----------|
| Cartridge Spare Parts | 23.51A.HF |
| Concealed             | 1         |

Piastra/Plate/Plaque/Platte/Placa 2-3mm: XX 25-40 YY 76-91 10mm: XX 16-31 YY 65-80