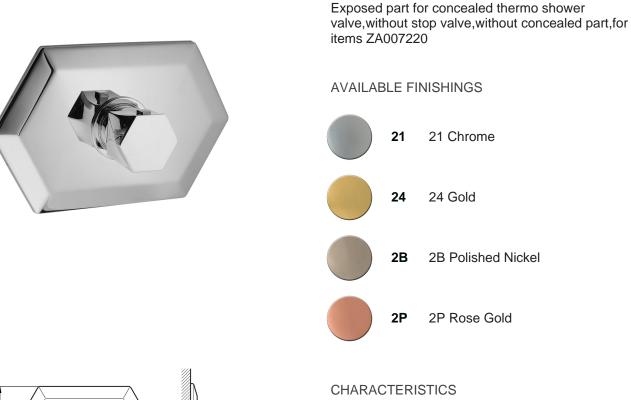

# Exposed part for concealed thermo shower valve CHERIE\_CE007200

MODEL

CE007200

| Installation             | Concealed |
|--------------------------|-----------|
| Required concealed parts | ZA007220  |