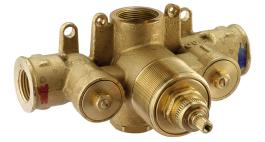

## 3/4 Concealed thermostatic valve CONCEALED\_ZA007220

MODEL ZA007220

3/4" Concealed thermostatic valve, without Stopvalve, without trim kit

AVAILABLE FINISHINGS

04 04 Without finishing