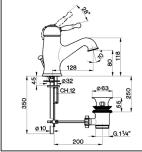

## cisal

AY 00051

- Monocomando lavabo
- Single lever wash basin mixerr
  Einhand-Waschtischbatterie
- Mitigeur lavabo

bar

0.5

1 2

3

4

\* con resistenza silenziosa della classe di portata A (15 l/min. a 3 bar) with hydraulic resistance of flow rate class A (15 l/min. at 3 bar) mit geräuscharmen Widerstand der Durchflussklasse A (15 l/min. bei 3 bar) avec aérateur classe A (15 l/min. à 3 bar)