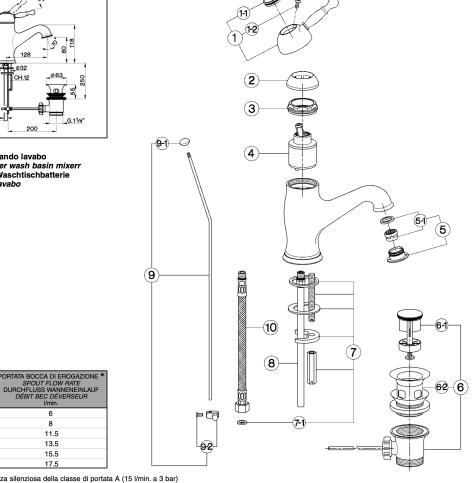

| NR.                                                                    | DESCRIZIONE<br>DESCRIPTION<br>BESCHREIBUNG<br>DÉSCRIPTION                                      | N. CODICE<br>CODE NO.<br>WERKSNR.<br>NR. CODE | NR.                   | DESCRIZIONE<br>DESCRIPTION<br>BESCHREIBUNG<br>DÉSCRIPTION                                                                                                              | N. CODICE<br>CODE NO.<br>WERKSNR.<br>NR. CODE | N  | R. DESCRIZIONE<br>DESCRIPTION<br>BESCHREIBUNG<br>DÉSCRIPTION                                                                         | N. CODICE<br>CODE NO.<br>WERKSNR.<br>NR. CODE |
|------------------------------------------------------------------------|------------------------------------------------------------------------------------------------|-----------------------------------------------|-----------------------|------------------------------------------------------------------------------------------------------------------------------------------------------------------------|-----------------------------------------------|----|--------------------------------------------------------------------------------------------------------------------------------------|-----------------------------------------------|
| Leva monoco<br>1 <i>Lever "AY"</i><br>Hebel "AY"<br><i>Levier "AY"</i> | omando "AY"                                                                                    | ZZ 90370 0                                    | 5 P                   | lordino con aeratore M. 24x1 "AR" Cascade<br>Overfill with mousseur M.24x1 "AR" Cascade<br>Perlator M.24x1 "AR" Cascade<br>Garniture avec mousseur M.24x1 "AR" Cascade | ZZ 93398 0                                    | 7- | Guarnizione fibra 3/8"<br>1 Gaskel rubber 3/8"<br>Fiberdichtung 3/8"<br>Joint en fibre 3/8"                                          | ZZ 92696 0                                    |
| Plaquette lev                                                          | t "AY"<br>t f/Hebel "AY"<br>ier "AY"                                                           | ZZ 93048 0                                    | 5-1 <sup>M</sup><br>K | Cartuccia per aeratore M. 24x1 Cascade<br>Mousseur cartridge M.24x1 Cascade<br>Cart. f/Perlator M.24x1 Cascade<br>Cartouche x mousseur M.24x1 Cascade                  | ZZ 93399 0                                    | 8  | Tubetto monoforo "SU" con O.R.<br>Tube with O.R. "SU"<br>Anschlussrohr mit O.R. "SU"<br>Tube "SU" avec O.R.                          | ZZ 92838 0                                    |
| Vite M.4,5x1<br>1-2 Screw M.4,5<br>Schraube M<br>Vis M.4,5x1           | <i>x15</i><br>.4,5x15<br>5                                                                     | ZZ 92641 0                                    | 6 A                   | icarico automatico 1" 1/4 sabbiato<br>Pop-up waste 1"1/4<br>ublaufgarnitur 1" 1/4<br>fidage automat. 1"1/4                                                             | ZZ 92754 0                                    | g  | Astina scarico completa Ø4<br><i>Rod Ø4</i><br>Zugstange Ø4<br><i>Tige Ø4</i>                                                        | ZZ 92044 0                                    |
| 2 Escutcheon a<br>Abdeckkappe<br>Couvre-carto                          | ia senza ideogrammi<br>cartridge without ideogram<br>e ohne Ideogramm<br>nuche sans ideogramme | ZZ 92718 0                                    | 6-1 <sup>P</sup> S    | appo completo scarico automatico 1" 1/4<br><i>Plug for pop-up waste 1" 1/4</i><br>stopfen f/Ablautg. kpl 1" 1/4<br><i>Bonde - vidage 1"1/4</i>                         | ZZ 92925 0                                    | 9- | Pomolo per scarico automatico<br>1 <i>Knob for pop-up rod</i><br>2ugknopf Ablaufgar.<br>Pommeau - tige                               | ZZ 92644 0                                    |
|                                                                        |                                                                                                | ZZ 92603 0                                    | 6-2 A                 | Piletta per scarico automatico 1° 1/4<br>Vaste for bath drain 1° 1/4<br>Iblauf t/Ablaufgarnitur 1° 1/4<br>Grépine pour vidage 1° 1/4                                   | ZZ 92924 0                                    | 9- | Morsetto snodato per astina Ø5,2<br>2 Connection for pop-up rod Ø5,2<br>Gelenkstueck t/Zugstange Ø5,2<br>Jonction x tige vidage Ø5,2 | ZZ 92614 0                                    |
| 4 Cartuccia mo<br>Mixing valve<br>Kartusche<br>Cartouche m             |                                                                                                | ZZ 92909 0                                    | 7 <sup>//</sup> B     | Set installazione monocomando monoforo<br>nstallation set single hole<br>Setestigungsset<br>Set installation                                                           | ZZ 92851 0                                    | 1  | Flessibile M.11x1 3/8"F L.365<br>Flex M.11x1 3/8" L.365<br>Anschlussschlauch M.11x1 3/8" L.365<br>Flex M.11x1 3/8" L.365             | ZZ 92842 0                                    |
| AY.5                                                                   |                                                                                                |                                               |                       |                                                                                                                                                                        |                                               |    |                                                                                                                                      |                                               |