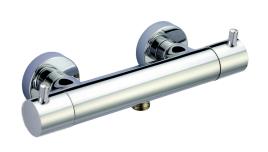

# Thermostatic shower mixer NUOVA LESS\_LNT01010

MODEL LNT01010

Thermostatic shower mixer, without shower set, 1/2" M flexible connection