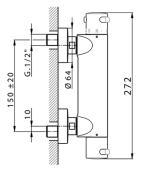

# Thermostatic shower mixer NUOVA LESS\_LNT01010

MODEL LNT01010

Thermostatic shower mixer, without shower set, 1/2" M flexible connection