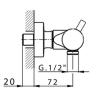

# Thermostatic shower mixer NUOVA LESS\_LNT01010

MODEL LNT01010

Thermostatic shower mixer, without shower set, 1/2" M flexible connection