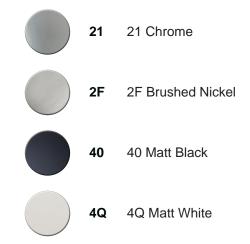

# Thermostatic shower mixer NUOVA LESS\_LNT01010



MODEL LNT01010

Thermostatic shower mixer, without shower set, 1/2" M flexible connection

## AVAILABLE FINISHINGS



## CHARACTERISTICS

Cartridge Spare Parts 24.04A.PP 8x20 Plus P Thermostatic Valve







#### EcoStop

EcoStop feature limits water flow to approximately 50% of maximum output with one point of resistance on setting. Push slightly past the middle stop only when full water output is required. This will save water up to 50%.



#### Thermostatic

The Cisal thermostatic is your personal water manager, helping you to handle, control and save water and energy.



2024-12-22