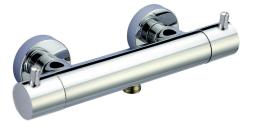

# Thermostatic shower mixer NUOVA LESS\_LNT01010

MODEL LNT01010

Thermostatic shower mixer, without shower set, 1/2" M flexible connection