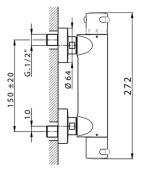

# Thermostatic shower mixer NUOVA LESS\_LNT01010

MODEL LNT01010

Thermostatic shower mixer, without shower set, 1/2" M flexible connection