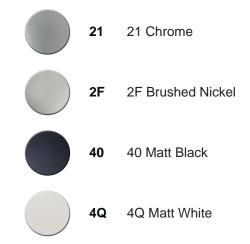

# Thermostatic shower mixer NUOVA LESS\_LNT01010



MODEL LNT01010

Thermostatic shower mixer, without shower set, 1/2" M flexible connection

## AVAILABLE FINISHINGS



## CHARACTERISTICS

Cartridge Spare Parts 24.04A.PP 8x20 Plus P Thermostatic Valve







#### EcoStop

EcoStop feature limits water flow to approximately 50% of maximum output with one point of resistance on setting. Push slightly past the middle stop only when full water output is required. This will save water up to 50%.



#### Thermostatic

The Cisal thermostatic is your personal water manager, helping you to handle, control and save water and energy.



2024-12-04