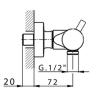

# Thermostatic shower mixer NUOVA LESS\_LNT01010

MODEL LNT01010

Thermostatic shower mixer, without shower set, 1/2" M flexible connection