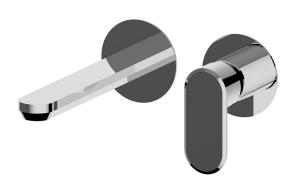

# Exposed part for single lever washbasin valve LINEAVIVA\_LV005516

### MODEL **LV005516**

Exposed part for single lever washbasin valve, without concealed part, spout L.200 mm, for item Easy-Box ZA002450-ZA025510

### **CHARACTERISTICS**

Installation Concealed Required concealed parts ZA002450