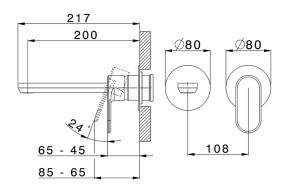

### MODEL **LV005516**

Exposed part for single lever washbasin valve, without concealed part, spout L.200 mm, for item Easy-Box ZA002450-ZA025510

### **CHARACTERISTICS**

Installation Concealed Required concealed parts ZA002450