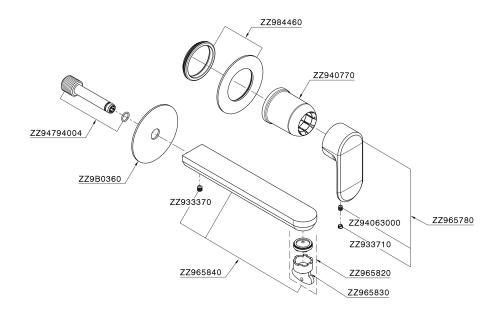

### MODEL **LV005516**

Exposed part for single lever washbasin valve, without concealed part, spout L.200 mm, for item Easy-Box ZA002450-ZA025510

### **CHARACTERISTICS**

Installation Concealed Required concealed parts ZA002450