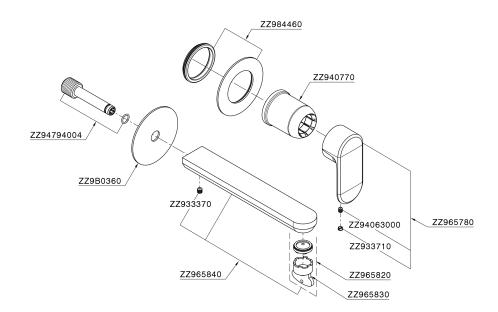

### MODEL **LV005516**

Exposed part for single lever washbasin valve, without concealed part, spout L.200 mm, for item Easy-Box ZA002450-ZA025510

### **CHARACTERISTICS**

Installation Concealed Required concealed parts ZA002450