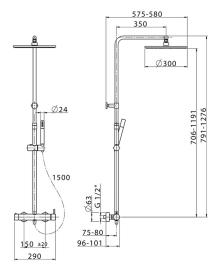

## MODEL **SM004030**

2-function single lever shower set,2 outlet deviastop,adjustable riser column,sliding shower bracket,Brass minimalistic one spray handshower,300 mm round showerhead 8 mm thick BRASS,150 cm smooth SUPREME Flexible Hose