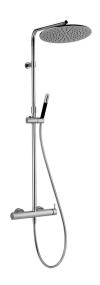

## MODEL **SM004030**

2-function single lever shower set,2 outlet deviastop,adjustable riser column,sliding shower bracket,Brass minimalistic one spray handshower,300 mm round showerhead 8 mm thick BRASS,150 cm smooth SUPREME Flexible Hose