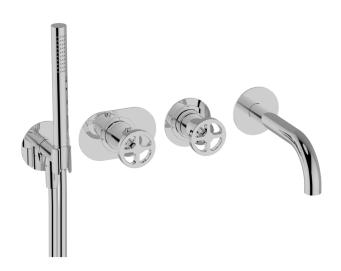

## Exposed part for con.thermo. bath mixer, 2-outlet GRACE\_MN019441

#### MODEL **MN019441**

Exposed part for con.thermo.bath mixer, 2-outlet,wth 2 outlet deviastop,22,5 mm Brass One Spray handshower,150 cm SUPREME smooth flexible hose,without concealed part - for item ZA019440