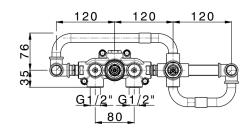

#### MODEL **MN019441**

Exposed part for con.thermo.bath mixer, 2-outlet,wth 2 outlet deviastop,22,5 mm Brass One Spray handshower,150 cm SUPREME smooth flexible hose,without concealed part - for item ZA019440

## **CHARACTERISTICS**

Installation Concealed Required concealed parts ZA019440