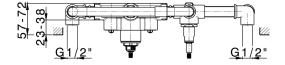

#### MODEL **MN019441**

Exposed part for con.thermo.bath mixer, 2-outlet,wth 2 outlet deviastop,22,5 mm Brass One Spray handshower,150 cm SUPREME smooth flexible hose,without concealed part - for item ZA019440

## **CHARACTERISTICS**

Installation Concealed Required concealed parts ZA019440