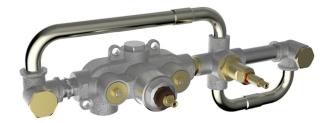

#### MODEL **MN019441**

Exposed part for con.thermo.bath mixer, 2-outlet,wth 2 outlet deviastop,22,5 mm Brass One Spray handshower,150 cm SUPREME smooth flexible hose,without concealed part - for item ZA019440