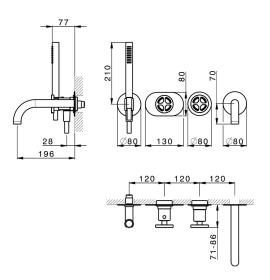

## Exposed part for con.thermo. bath mixer, 2-outlet GRACE\_MN019441

#### MODEL **MN019441**

Exposed part for con.thermo.bath mixer, 2-outlet,wth 2 outlet deviastop,22,5 mm Brass One Spray handshower,150 cm SUPREME smooth flexible hose,without concealed part - for item ZA019440

## **CHARACTERISTICS**

Installation Concealed Required concealed parts ZA019440