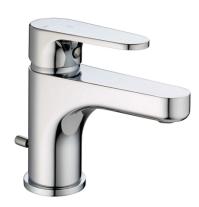

# Single lever washbasin mixer EnergySave ALMA\_A3000515

#### MODEL **A3000515**

Single lever washbasin mixer EnergySave,with automatic 1"1/4 automatic pop-up waste,G.3/8" stainless steel flexible hoses