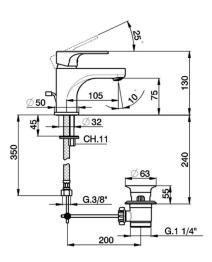

#### MODEL **A3000515**

Single lever washbasin mixer EnergySave,with automatic 1"1/4 automatic pop-up waste,G.3/8" stainless steel flexible hoses

#### **CHARACTERISTICS**

Cartridge Spare Parts

ZZ96800000

35 mm Cartridge