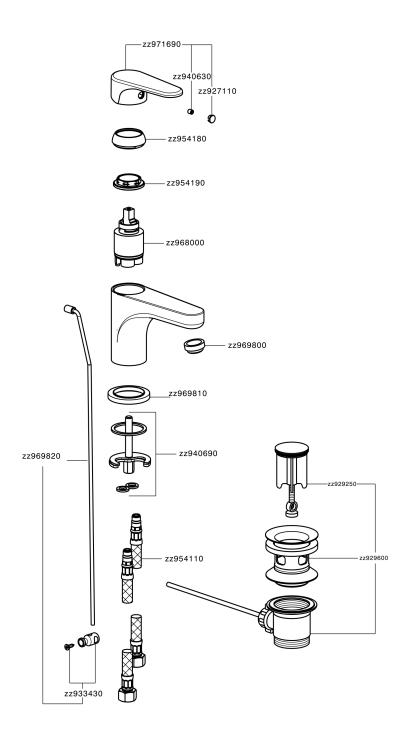

21 Chrome



2F 2F Brushed Nickel



40 Matt Black

#### **CHARACTERISTICS**

Cartridge Spare Parts

ZZ96800000

35 mm Cartridge



## **EcoStop**

EcoStop feature limits water flow to approximately 50% of maximum output with one point of resistance on setting. Push slightly past the middle stop only when full water output is required. This will save water up to 50%.



## **EnergySave**

Thanks to the EnergySave device, only cold water will be drawn if the lever is operated in the central position, so that the water heater will not be engaged and no hot water wasted, leading to considerable savings in energy and costs. The temperature can be adjusted by rotating the lever to the left, until the desired temperature is reached.





# Single lever washbasin mixer EnergySave ALMA\_A3000515



A3000515

https://en.cisal.it/single-lever-washbasin-mixer-energysave-almaa3000515

2024-05-05