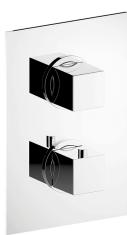

# Exposed part for con.thermo.shower mixer, 3-outlet WAVE\_WE019200

### MODEL **WE019200**

Exposed part for con.thermo.shower mixer, 3-outlet,wth 3 outlet deviastop,without concealed part,for item ZA019201