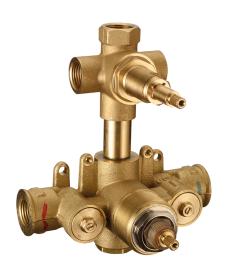

## Concealed thermostatic shower mixer, 3-outlets CONCEALED\_ZA019201

MODEL **ZA019201** 

Concealed thermostatic shower mixer, 3-outlets, with 1/2" 3 outlet deviastop cartridge, without trim kit

#### **CHARACTERISTICS**

Concealed

Cartridge Spare Parts 24.04A.PP

8x20 Plus P Thermostatic Valve