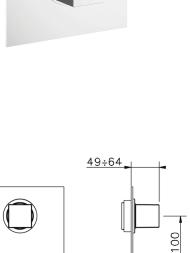

### **CHARACTERISTICS**

Installation Concealed Required concealed parts ZA019201

## Concealed thermostatic shower mixer, 3-outlets CONCEALED\_ZA019201

MODEL **ZA019201** 

Concealed thermostatic shower mixer, 3-outlets, with 1/2" 3 outlet deviastop cartridge, without trim kit