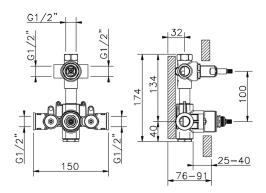

## Concealed thermostatic shower mixer, 3-outlets CONCEALED\_ZA019201

MODEL **ZA019201** 

Concealed thermostatic shower mixer, 3-outlets, with 1/2" 3 outlet deviastop cartridge, without trim kit

#### **CHARACTERISTICS**

Concealed

Cartridge Spare Parts 24.04A.PP

8x20 Plus P Thermostatic Valve