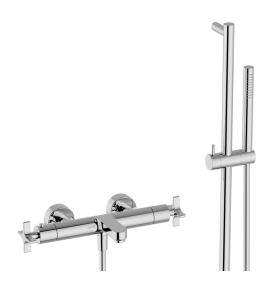

# Thermostatic bath-shower mixer with sliding bar GRACE\_GSS21016

#### **MODEL** GSS21016

Thermostatic bath-shower mixer with sliding bar,60 cm slide rail kit with sliding bracket,22,5 mm Brass One Spray handshower,150 cm SUPREME smooth flexible hose