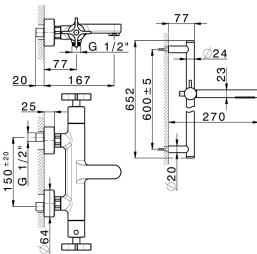

#### **MODEL** GSS21016

Thermostatic bath-shower mixer with sliding bar,60 cm slide rail kit with sliding bracket,22,5 mm Brass One Spray handshower,150 cm SUPREME smooth flexible hose