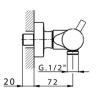

# Thermostatic shower mixer NUOVA LESS\_LNT01010

MODEL LNT01010

Thermostatic shower mixer, without shower set, 1/2" M flexible connection

## CHARACTERISTICS

Cartridge Spare Parts 24.04A.PP 8x20 Plus P Thermostatic Valve