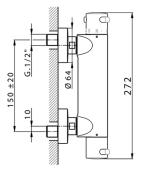

# Thermostatic shower mixer NUOVA LESS\_LNT01010

MODEL LNT01010

Thermostatic shower mixer, without shower set, 1/2" M flexible connection

## CHARACTERISTICS

Cartridge Spare Parts 24.04A.PP 8x20 Plus P Thermostatic Valve