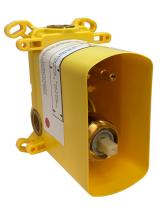

## Concealed single lever bath-shower mixer Easy-Box CONCEALED\_ZA000230

MODEL ZA000230

Concealed single lever bath-shower mixer Easy-Box,2-Way rotating diverter,without trim kit,with protection guard box

## CHARACTERISTICS

Concealed1Cartridge Spare PartsZZ9540900035 mm Cartridge

Piastra/Plate/Plaque/Platte/Placa 2-3mm: XX 65-85 10mm: XX 60-80