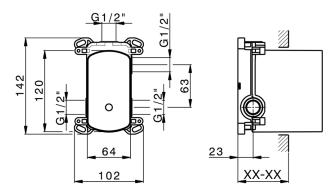

## CHARACTERISTICS

Concealed1Cartridge Spare PartsZZ9540900035 mm Cartridge

Piastra/Plate/Plaque/Platte/Placa 2-3mm: XX 65-85 10mm: XX 60-80