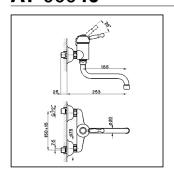

## **AY** 00040

- Monocomando lavello
- Single lever sink mixer
   Einhand-Spültischbatterie
   Mitigeur évier mural

| bar | PORTATA BOCCA DI EROGAZIONE * SPOUT FLOW RATE DURCHFLUSS WANNENEINLAUF DÉBIT BEC DÉVERSEUR Vmin. |
|-----|--------------------------------------------------------------------------------------------------|
| 0.5 | 6                                                                                                |
| 1   | 8                                                                                                |
| 2   | 11.5                                                                                             |
| 3   | 14                                                                                               |
| 4   | 16                                                                                               |
| 5   | 17.5                                                                                             |

\* con resistenza silenziosa della classe di portata A (15 l/min. a 3 bar) with hydraulic resistance of flow rate class A (15 l/min. at 3 bar) mit geräuscharmen Widerstand der Durchflussklasse A (15 l/min. bei 3 bar) avec aérateur classe A (15 l/min. à 3 bar)