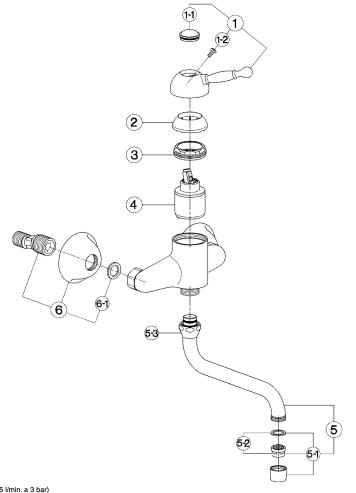

| NR   | DESCRIZIONE<br>DESCRIPTION<br>BESCHREIBUNG<br>DÉSCRIPTION                                                                                  | N. CODICE<br>CODE NO.<br>WERKSNR.<br>NR. CODE |
|------|--------------------------------------------------------------------------------------------------------------------------------------------|-----------------------------------------------|
| 1    | Leva monocomando "AY"<br>Levar "AY"<br>Hebel "AY"<br>Levier "AY"                                                                           | ZZ 90370 0                                    |
| 1-1  | Placchetta per leva "AY"  Cap for lever "AY"  Abdeckkappe f/Hebel "AY"  Plaquette levier "AY"                                              | ZZ 93048 0                                    |
| 1-2  | Vite M.4,5x15 tb. tc.<br>Screw M.4,5x15<br>Schraube M.4,5x15<br>Vis M.4,5x15                                                               | ZZ 92641 0                                    |
| 2    | Copricarluccia senza ideogrammi<br>Escutcheon cartridge without ideogram<br>Abdeckkappe ohne Ideogramm<br>Couvre-cartouche sans ideogramme | ZZ 92718 0                                    |
| 3    | Calotta bloccaggio cartuccia piccola<br>Nut for mixing valve-small<br>Mutter t/Kartusche<br>Ecrou pour cartouche                           | ZZ 92603 0                                    |
| 4    | Cartuccia monocomando piccola<br>Mixing valve - small size<br>Kartusche<br>Cartouche mitigeurs                                             | ZZ 92909 0                                    |
| AY.3 |                                                                                                                                            |                                               |

| Canna a S 920 interasse 185  5 Winging spoul 185 920  Austaut-Nort-S-185 920  Bec orientable 185 920  Aeratore M.22x1 In Cascade  5-1 Mousseur M.22x1 In Cascade  Perlator M.2x1 In Cascade  1-2x1 In Cascade  Carluccia per aeratore M. 2x2x1 Cascade  Carloucte x mousseur M.2xx1 Cascade  Carloucte  |  | NR. | DESCRIPTION BESCHREIBUNG DÉSCRIPTION                                   | CODE NO.<br>WERKSNR.<br>NR. CODE |
|--------------------------------------------------------------------------------------------------------------------------------------------------------------------------------------------------------------------------------------------------------------------------------------------------------------------------------------------------------------------------------------------------------------------------------------------------------------------------------------------------------------------------------------------------------------------------------------------------------------------------------------------------------------------------------------------------------------------------------------------------------------------------------------------------------------------------------------------------------------------------------------------------------------------------------------------------------------------------------------------------------------------------------------------------------------------------------------------------------------------------------------------------------------------------------------------------------------------------------------------------------------------------------------------------------------------------------------------------------------------------------------------------------------------------------------------------------------------------------------------------------------------------------------------------------------------------------------------------------------------------------------------------------------------------------------------------------------------------------------------------------------------------------------------------------------------------------------------------------------------------------------------------------------------------------------------------------------------------------------------------------------------------------------------------------------------------------------------------------------------------------|--|-----|------------------------------------------------------------------------|----------------------------------|
| 5-1 Mousseur M. 22x1 IA Cascade Perlator M. 22x1 IA Cascade Mousseur M. 22x1 IA Cascade Cartuccia per aeratore M. 22x1 Cascade Cartuccia per aeratore M. 22x1 Cascade Cartuccia per aeratore M. 22x1 Cascade Cartouche x. mousseur M. 22x1 Cascade Calotta 3/4" se. 29 019.5 5-3 Mutter 3/4" 019.5 Econu 3/4" 019.5 Econ |  | 5   | Swinging spout 185 Ø20<br>Auslauf-Rohr-S-185 Ø20                       | ZZ 93397 0                       |
| 5-2 Mousseur carthings M.22x1 Cascade                                                                                                                                                                                                                                                                                                                                                                                                                                                                                                                                                                                                                                                                                                                                                                                                                                                                                                                                                                                                                                                                                                                                                                                                                                                                                                                                                                                                                                                                                                                                                                                                                                                                                                                                                                                                                                                                                                                                                                                                                                                                                          |  | 5-1 | Mousseur M.22x1 IA Cascade<br>Perlator M.22x1 IA Cascade               | ZZ 93345 0                       |
| 5-3 Mult 34" 019.5 ZZ 92615 0  Multer 34" 019.5 ZZ 92615 0  Econul 34" 019.5 Econul 34" 019.5  Econul 34" 019.5  Econul 34" 019.5  Exembric connection with escutcheon "AC"  5 - Anschluss m. Roselle "AC"  Exembric - Moselle "AC"  Guarnizione NBR 90 SH. 24x16x2,7  6-1 Gasket NBR 90 SH. 24x16x2,7  Dichtung NBR 90 SH. 24x16x2,7  ZZ 92689 0                                                                                                                                                                                                                                                                                                                                                                                                                                                                                                                                                                                                                                                                                                                                                                                                                                                                                                                                                                                                                                                                                                                                                                                                                                                                                                                                                                                                                                                                                                                                                                                                                                                                                                                                                                              |  | 5-2 | Mousseur cartridge M.22x1 Cascade<br>Kart. 1/Perlator M.22x1 Cascade   | ZZ 93339 0                       |
| 6 Excentric connection with escutcheon "AC" S - Anschluss n.Riosate "AC" Excentrique + rosace "AC" Guarnizione NBR 90 SH, 24x16x2,7 6-1 Gastet NBR 90 SH, 24x16x2,7 ZZ 92689 0 Dichtung NBR 90 SH, 24x16x2,7                                                                                                                                                                                                                                                                                                                                                                                                                                                                                                                                                                                                                                                                                                                                                                                                                                                                                                                                                                                                                                                                                                                                                                                                                                                                                                                                                                                                                                                                                                                                                                                                                                                                                                                                                                                                                                                                                                                   |  | 5-3 | Nut 3/4" Ø19,5<br>Mutter 3/4" Ø19,5                                    | ZZ 92615 0                       |
| 6-1 Gasket NBR 90 SH. 24x16x2,7<br>Dichtung NBR 90 SH. 24x16x2,7<br>ZZ 92689 0                                                                                                                                                                                                                                                                                                                                                                                                                                                                                                                                                                                                                                                                                                                                                                                                                                                                                                                                                                                                                                                                                                                                                                                                                                                                                                                                                                                                                                                                                                                                                                                                                                                                                                                                                                                                                                                                                                                                                                                                                                                 |  | 6   | Excentric connection with escutcheon "AC" S - Anschluss m.Rosette "AC" | ZZ 92826 0                       |
|                                                                                                                                                                                                                                                                                                                                                                                                                                                                                                                                                                                                                                                                                                                                                                                                                                                                                                                                                                                                                                                                                                                                                                                                                                                                                                                                                                                                                                                                                                                                                                                                                                                                                                                                                                                                                                                                                                                                                                                                                                                                                                                                |  | 6-1 | Gasket NBR 90 SH. 24x16x2,7<br>Dichtung NBR 90 SH. 24x16x2,7           | ZZ 92689 0                       |