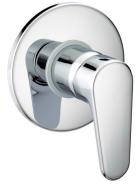

# Exposed part for concealed S.L. shower valve ALMA\_A3003000

MODEL **A3003000** 

Exposed part for concealed S.L.shower valve, without concealed part, for item ZA005300

AVAILABLE FINISHINGS

## Exposed part for concealed S.L. shower valve ALMA\_A3003000

A3003000

https://en.cisal.it/exposed-part-for-concealed-s-l-shower-valve-almaa3003000