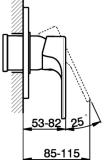

# Concealed single lever shower mixer CONCEALED\_ZA005300

MODEL **ZA005300** 

Concealed single lever shower mixer,1/2" concealed shower,without trim kit

AVAILABLE FINISHINGS

04 Without finishing

#### CHARACTERISTICS

Concealed1Cartridge Spare PartsZZ9403500035 mm Cartridge

Piastra/Plate/Plaque/Platte/Placa 2-3mm: XX 27-47 YY 54-74 10mm: XX 16-40 YY 43-68

2024-05-02