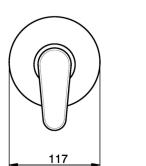

# Exposed part for concealed S.L. shower valve ALMA\_A3003000

MODEL **A3003000** 

Exposed part for concealed S.L.shower valve, without concealed part, for item ZA005300

AVAILABLE FINISHINGS

## Exposed part for concealed S.L. shower valve ALMA\_A3003000

A3003000

https://en.cisal.it/exposed-part-for-concealed-s-l-shower-valve-almaa3003000