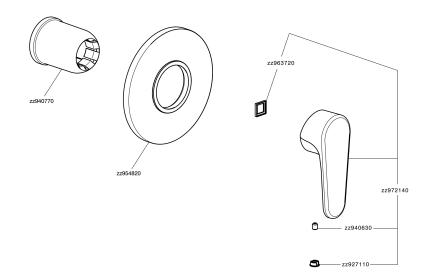

# Exposed part for concealed S.L. shower valve ALMA\_A3003000

MODEL **A3003000** 

Exposed part for concealed S.L.shower valve, without concealed part, for item ZA005300

AVAILABLE FINISHINGS

### CHARACTERISTICS

| Installation             | Concealed |
|--------------------------|-----------|
| Required concealed parts | ZA005300  |

## Exposed part for concealed S.L. shower valve ALMA\_A3003000

A3003000

https://en.cisal.it/exposed-part-for-concealed-s-l-shower-valve-almaa3003000