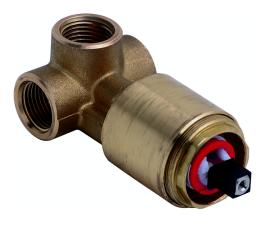

# Concealed single lever shower mixer CONCEALED\_ZA005300

MODEL **ZA005300** 

Concealed single lever shower mixer,1/2" concealed shower,without trim kit

AVAILABLE FINISHINGS

04 Without finishing

#### CHARACTERISTICS

Concealed1Cartridge Spare PartsZZ9403500035 mm Cartridge

Piastra/Plate/Plaque/Platte/Placa 2-3mm: XX 27-47 YY 54-74 10mm: XX 16-40 YY 43-68

2024-05-02