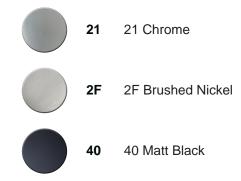

# Exposed part for concealed S.L. shower valve ALMA\_A3003000

MODEL **A3003000** 

Exposed part for concealed S.L.shower valve, without concealed part, for item ZA005300

AVAILABLE FINISHINGS