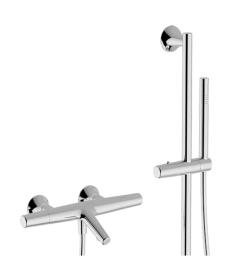

## MODEL VIS21010

Thermostatic bath-shower mixer with sliding bar,60 cm Brass slide bar Ø24 w/brass slidingbracket,23 mm Brass One Spray handshower,150 cm SUPREME smooth flexible hose