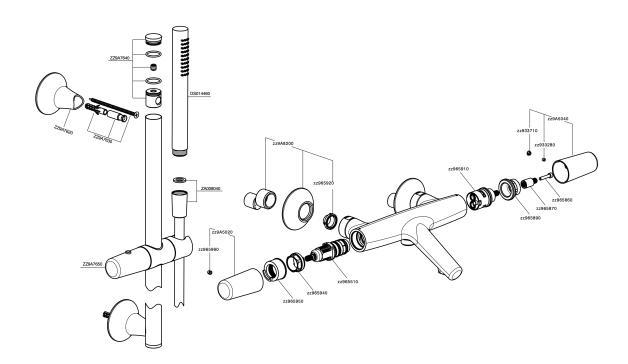

## MODEL VIS21010

Thermostatic bath-shower mixer with sliding bar,60 cm Brass slide bar Ø24 w/brass slidingbracket,23 mm Brass One Spray handshower,150 cm SUPREME smooth flexible hose

#### **CHARACTERISTICS**

Cartridge Spare Parts

ZZ96551000

**TMX 25 Thermostatic Valve** 