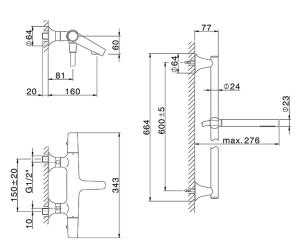

## MODEL VIS21010

Thermostatic bath-shower mixer with sliding bar,60 cm Brass slide bar Ø24 w/brass slidingbracket,23 mm Brass One Spray handshower,150 cm SUPREME smooth flexible hose

#### **CHARACTERISTICS**

Cartridge Spare Parts

ZZ96551000

**TMX 25 Thermostatic Valve** 