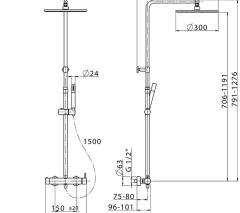

## 2-function single lever shower set SLIM\_SM004030

<u>575-580</u> 350 MODEL **SM004030** 2-function single lever shower set,2 outlet deviastop,adjustable riser column,sliding shower bracket,Brass minimalistic one spray

handshower,300 mm round showerhead 8 mm thick BRASS,150 cm smooth SUPREME Flexible Hose

ZZ95409000