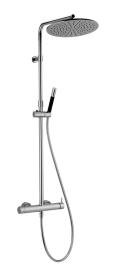

## 2-function single lever shower set SLIM\_SM004030

<u>575-580</u> 350 MODEL **SM004030** 2-function single lever shower set,2 outlet deviastop,adjustable riser column,sliding shower bracket,Brass minimalistic one spray

handshower,300 mm round showerhead 8 mm thick BRASS,150 cm smooth SUPREME Flexible Hose

ZZ95409000