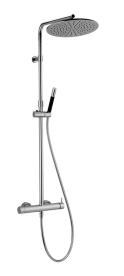

## 2-function single lever shower set SLIM\_SM004030

MODEL SM004030 2-function single lever shower set,2 outlet deviastop,adjustable riser column,sliding shower bracket, Brass minimalistic one spray handshower,300 mm round showerhead 8 mm thick

BRASS,150 cm smooth SUPREME Flexible Hose

ZZ95409000