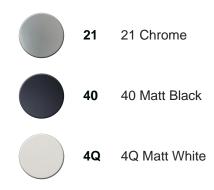

## 2-function single lever shower set SLIM\_SM004030



MODEL SM004030 2-function single lever shower set,2 outlet deviastop,adjustable riser column,sliding shower bracket, Brass minimalistic one spray handshower,300 mm round showerhead 8 mm thick

BRASS,150 cm smooth SUPREME Flexible Hose

ZZ95409000

## **AVAILABLE FINISHINGS**



## **CHARACTERISTICS**

**Cartridge Spare Parts** 

35 mm Cartridge



575-580 350



EcoStop

EcoStop feature limits water flow to approximately 50% of maximum approximately 50% of maximum output with one point of resistance on setting. Push slightly past the middle stop only when full water output is required. This will save water up to 50%.

Ø24

1500

Æ

150 ±20

290

63 

75-80

96-101



The Cisal Devia Stop technology allows to adjust the water flow and to direct it to the selected output point (overhead soaker, hand shower, etc).



2024-12-22