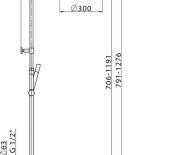

## 2-function single lever shower set SLIM\_SM004030

MODEL SM004030 2-function single lever shower set,2 outlet deviastop,adjustable riser column,sliding shower bracket, Brass minimalistic one spray handshower,300 mm round showerhead 8 mm thick

Ø24

1500

Æ

150 ±20

290

63 

75-80

96-101