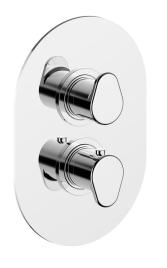

# Exposed part for con.thermo.shower valve, 2-outlet LINEAVIVA\_LV018100

MODELLV018100Exposed part for con.thermo.shower valve,<br/>2-outlet,with 2 outlet deviastop,without concealed<br/>part,for item ZA018101