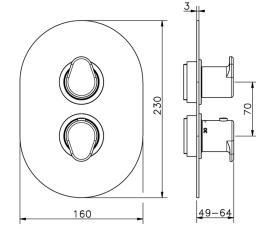

#### CHARACTERISTICS

Concealed1Cartridge Spare Parts24.04A.PP8x20 Plus P Thermostatic Valve

Piastra/Plate/Plaque/Platte/Placa 2-3mm: XX 25-40 YY 76-91 10 mm: XX 16-31 YY 65-80

The Cisal Devia Stop technology allows to adjust the water flow and to direct it to the selected output point (overhead soaker, hand shower, etc).