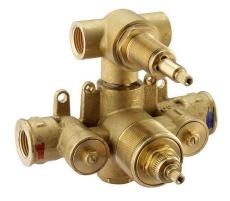

# Concealed thermostatic shower valve, 2-outlets CONCEALED\_ZA018101

MODEL ZA018101

Concealed thermostatic shower valve, 2-outlets, with 1/2" 2 outlet deviastop cartridge, without trim kit

AVAILABLE FINISHINGS

#### CHARACTERISTICS

Concealed1Cartridge Spare Parts24.04A.PP8x20 Plus P Thermostatic Valve

Piastra/Plate/Plaque/Platte/Placa 2-3mm: XX 25-40 YY 76-91 10 mm: XX 16-31 YY 65-80

The Cisal Devia Stop technology allows to adjust the water flow and to direct it to the selected output point (overhead soaker, hand shower, etc).