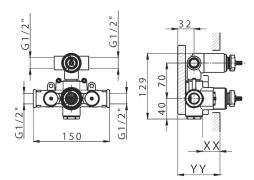

#### CHARACTERISTICS

Concealed1Cartridge Spare Parts24.04A.PP8x20 Plus P Thermostatic Valve

Piastra/Plate/Plaque/Platte/Placa 2-3mm: XX 25-40 YY 76-91 10 mm: XX 16-31 YY 65-80

The Cisal Devia Stop technology allows to adjust the water flow and to direct it to the selected output point (overhead soaker, hand shower, etc).