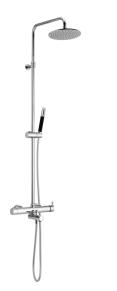

## 3-functions single lever bath set SLIM\_SM004120

MODEL **SM004120** 3-functions single lever bath set,2 outlet deviastop cartridge,adjustable riser column,sliding handshower bracket,Brass minimalistic one spray handshower,200 mm round showerhead 8 mm thick BRASS,150 cm smooth SUPREME Flexible Hose AVAILABLE FINISHINGS