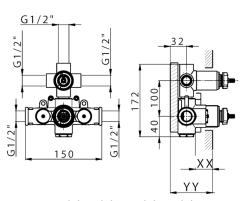

# Concealed thermostatic shower mixer, 3-outlets CONCEALED\_ZA019200

Piastra/Plate/Plaque/Platte/Placa 2-3mm: XX 25-40 YY 76-91 10mm: XX 21-34 YY 70-83

### MODEL **ZA019200**

Concealed thermostatic shower mixer, 3-outlets, with 1/2" 3 outlet deviastop cartridge, without trim kit

#### **CHARACTERISTICS**

Cartridge Spare Parts

Concealed

24.04A.PP

8x20 Plus P Thermostatic Valve