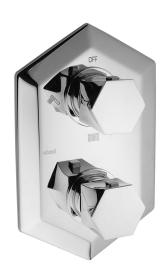

# Exposed part for con.thermo.shower mixer, 3-outlet CHERIE\_CE019200

#### MODEL CE019200

Exposed part for con.thermo.shower mixer, 3-outlet,wth 3 outlet deviastop,without concealed part,for item ZA019200

# **CHARACTERISTICS**

Installation Concealed Required concealed parts ZA019200