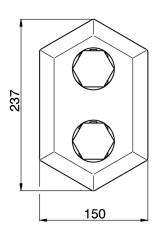

# Concealed thermostatic shower mixer, 3-outlets CONCEALED\_ZA019200

Piastra/Plate/Plaque/Platte/Placa 2-3mm: XX 25-40 YY 76-91 10mm: XX 21-34 YY 70-83

### MODEL **ZA019200**

Concealed thermostatic shower mixer, 3-outlets, with 1/2" 3 outlet deviastop cartridge, without trim kit