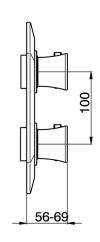

# Concealed thermostatic shower mixer, 3-outlets CONCEALED\_ZA019200

Piastra/Plate/Plaque/Platte/Placa 2-3mm: XX 25-40 YY 76-91 10mm: XX 21-34 YY 70-83

### MODEL **ZA019200**

Concealed thermostatic shower mixer, 3-outlets, with 1/2" 3 outlet deviastop cartridge, without trim kit