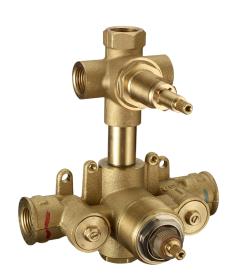

# Concealed thermostatic shower mixer, 3-outlets CONCEALED\_ZA019200

Piastra/Plate/Plaque/Platte/Placa 2-3mm: XX 25-40 YY 76-91 10mm: XX 21-34 YY 70-83

### MODEL **ZA019200**

Concealed thermostatic shower mixer, 3-outlets, with 1/2" 3 outlet deviastop cartridge, without trim kit

#### **CHARACTERISTICS**

Cartridge Spare Parts

Concealed

24.04A.PP

8x20 Plus P Thermostatic Valve