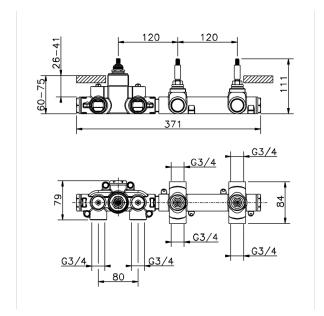

# 2 Function Concealed Thermostatic Valve CONCEALED\_ZA01R200

## MODEL ZA01R200

2 Function Concealed Thermostatic Valve

### **CHARACTERISTICS**

Concealed

Cartridge Spare Parts 23.51A.HF

**HF Thermostatic Valve** 