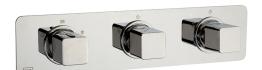

# Cover Part for 2 Function Concealed Thermo. Valve CUBIC\_CU01R200

380

# MODEL CU01R200

Cover Part for 2 Function Concealed Thermo. Valve, for item ZA01R200

### **CHARACTERISTICS**

Installation Concealed Required concealed parts ZA01R200