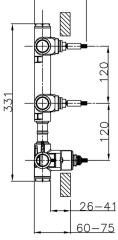

## Cover Part for 2 Function Concealed Thermo Valve ROADSTER ACCENT\_RA01V200

2

## CHARACTERISTICS

| Installation             | Concealed |
|--------------------------|-----------|
| Required concealed parts | ZA01V200  |