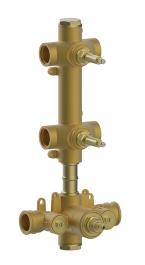

# 2 Function Concealed Thermostatic Valve CONCEALED\_ZA01V200

MODEL ZA01V200

2 Function Concealed Thermostatic Valve

## CHARACTERISTICS

| 23.51A.HF |
|-----------|
| 1         |
|           |

111