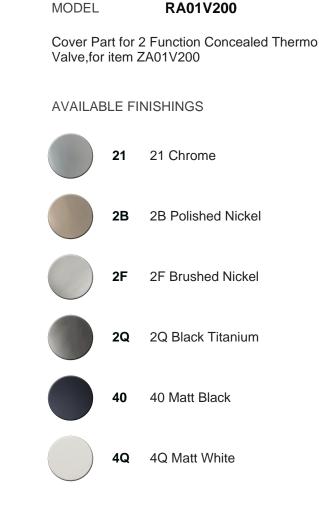

## Cover Part for 2 Function Concealed Thermo Valve ROADSTER ACCENT\_RA01V200

2

## AVAILABLE FINISHINGS

04 04 Without finishing