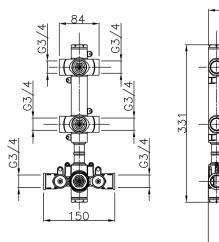

# 2 Function Concealed Thermostatic Valve CONCEALED\_ZA01V200

MODEL ZA01V200

2 Function Concealed Thermostatic Valve

## CHARACTERISTICS

| Installation             | Concealed |
|--------------------------|-----------|
| Required concealed parts | ZA01V200  |