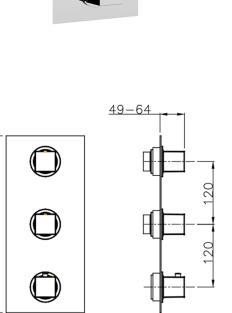

## CHARACTERISTICS

| Installation             | Concealed |
|--------------------------|-----------|
| Required concealed parts | ZA01V200  |

## CHARACTERISTICS

| 23.51A.HF |
|-----------|
| 1         |
|           |

111