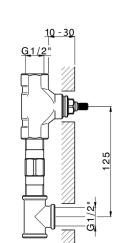

## Concealed washbasin mixer CONCEALED\_ZA033511

ZA033511

Concealed washbasin mixer,right headvalve - left headvalve

#### **CHARACTERISTICS**

Concealed 1

2024-10-23