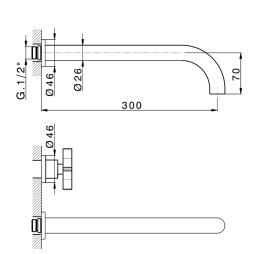

# **Exposed part for concealed washbasin mixer GRACE\_GS013512**

MODEL **GS013512** 

Exposed part for concealed washbasin mixer, without concealed part, for item ZA033511

### **CHARACTERISTICS**

Installation Concealed Required concealed parts ZA033511