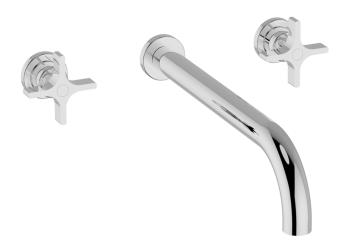

# **Exposed part for concealed washbasin mixer GRACE\_GS013512**

MODEL **GS013512** 

Exposed part for concealed washbasin mixer, without concealed part, for item ZA033511

### **CHARACTERISTICS**

Installation Concealed Required concealed parts ZA033511