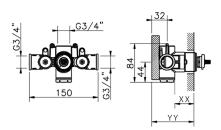

### CHARACTERISTICS

| HF Thermostatic Valve |           |
|-----------------------|-----------|
| Cartridge Spare Parts | 23.51A.HF |
| Concealed             | 1         |

Piastra/Plate/Plaque/Platte/Placa 2-3mm: XX 25-40 YY 76-91 10mm: XX 16-31 YY 65-80