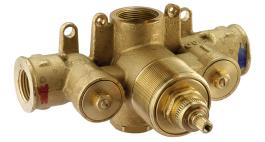

## 3/4 Concealed thermostatic valve CONCEALED\_ZA007220

MODEL ZA007220

3/4" Concealed thermostatic valve, without Stopvalve, without trim kit

AVAILABLE FINISHINGS

04 04 Without finishing

### CHARACTERISTICS

| HF Thermostatic Valve |           |
|-----------------------|-----------|
| Cartridge Spare Parts | 23.51A.HF |
| Concealed             | 1         |

Piastra/Plate/Plaque/Platte/Placa 2-3mm: XX 25-40 YY 76-91 10mm: XX 16-31 YY 65-80