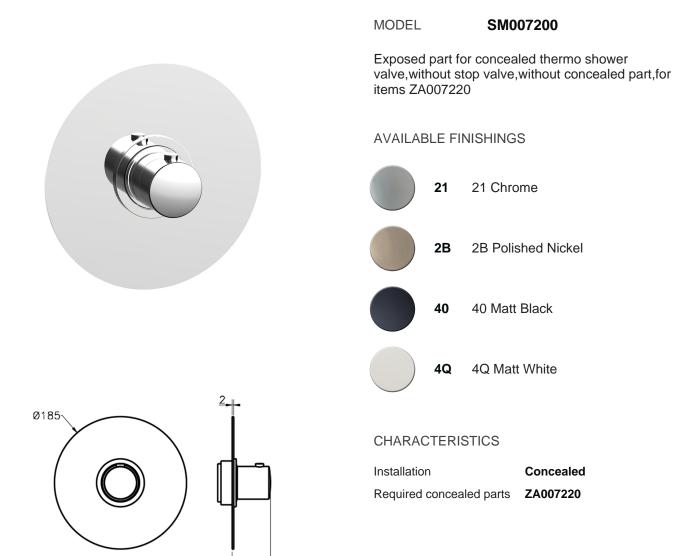

# Exposed part for concealed thermo shower valve SLIM\_SM007200



49-64



### Thermostatic

The Cisal thermostatic is your personal water manager, helping you to handle, control and save water and energy.





## 3/4 Concealed thermostatic valve CONCEALED\_ZA007220



MODEL ZA007220

3/4" Concealed thermostatic valve, without Stopvalve, without trim kit

AVAILABLE FINISHINGS



04 04 Without finishing

### CHARACTERISTICS

| HF Thermostatic Valve |           |
|-----------------------|-----------|
| Cartridge Spare Parts | 23.51A.HF |
| Concealed             | 1         |



Piastra/Plate/Plaque/Platte/Placa 2-3mm: XX 25-40 YY 76-91 10mm: XX 16-31 YY 65-80



### Thermostatic

The Cisal thermostatic is your personal water manager, helping you to handle, control and save water and energy.



2025-01-02