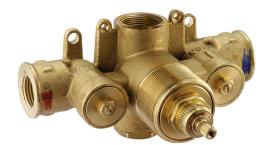

## 3/4 Concealed thermostatic valve CONCEALED\_ZA007220

MODEL **ZA007220** 

3/4" Concealed thermostatic valve, without Stopvalve, without trim kit

#### **CHARACTERISTICS**

Concealed 1

Cartridge Spare Parts 23.51A.HF

**HF Thermostatic Valve** 

Piastra/Plate/Plaque/Platte/Placa 2-3mm: XX 25-40 YY 76-91 10mm: XX 16-31 YY 65-80