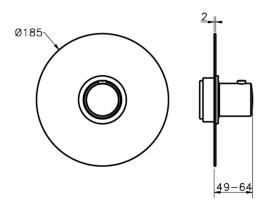

## 3/4 Concealed thermostatic valve CONCEALED\_ZA007220

MODEL **ZA007220** 

3/4" Concealed thermostatic valve, without Stopvalve, without trim kit

#### **CHARACTERISTICS**

Concealed 1

Cartridge Spare Parts 23.51A.HF

**HF Thermostatic Valve** 

Piastra/Plate/Plaque/Platte/Placa 2-3mm: XX 25-40 YY 76-91 10mm: XX 16-31 YY 65-80