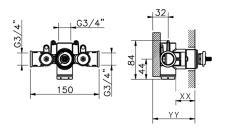

#### **CHARACTERISTICS**

Concealed 1

Cartridge Spare Parts 23.51A.HF

**HF Thermostatic Valve** 

Piastra/Plate/Plaque/Platte/Placa 2-3mm: XX 25-40 YY 76-91 10mm: XX 16-31 YY 65-80