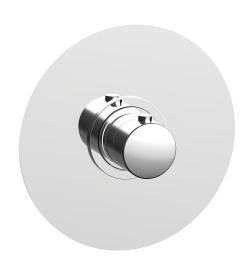

# Exposed part for concealed thermo shower valve SLIM\_SM007200

MODEL **SM007200** 

Exposed part for concealed thermo shower valve, without stop valve, without concealed part, for items ZA007220

#### **CHARACTERISTICS**

Installation Concealed Required concealed parts ZA007220